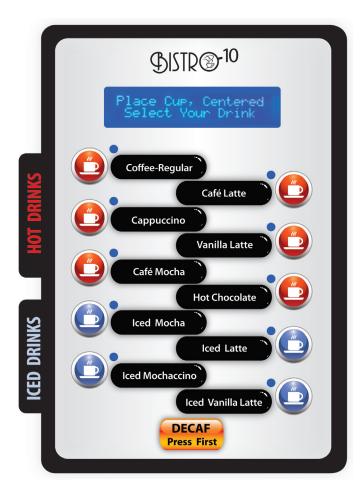

### **Custom Branding**

Bistro 10-T3 H&C's entire front can be custom branded with your image helping you to promote your brand and services.

Close-up of membrane switch showing our standard drink options for the Hot and Cold model.