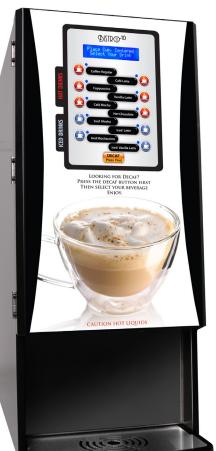

### **Custom Branding**

Bistro 10-T3 H&C's entire front can be custom branded with your image helping you to promote your brand and services.

Close-up of membrane switch showing our standard drink options for the Hot and Cold model.