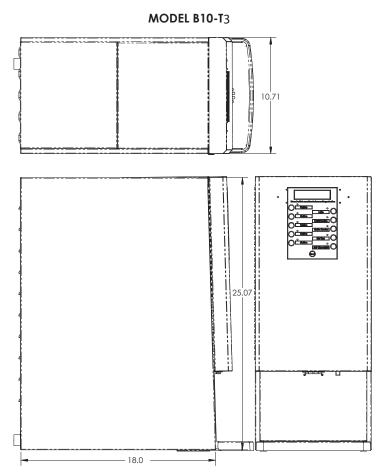

## Bistro 10-T3

#### Dimensions: 25.07 H , 10.71 W , 21.3 D inches

| MODEL WIDTH                                    | DEPTH    | HEIGHT      | ELECTRICAL                                                              | WEIGHT      |
|------------------------------------------------|----------|-------------|-------------------------------------------------------------------------|-------------|
| BISTRO 10-T3 10.71<br>Hot & Cold<br>PN: 123400 | 21.3     | 25.07       | 14.5A/120 VOLT, 1400W<br>15.5A/120 VOLT, 1600W<br>10.0A/240 VOLT, 2200W | 38 LBS      |
|                                                | 800.325. | 7867 • 3650 | New Town Blvd. • St. Charle                                             | s, MO 63301 |