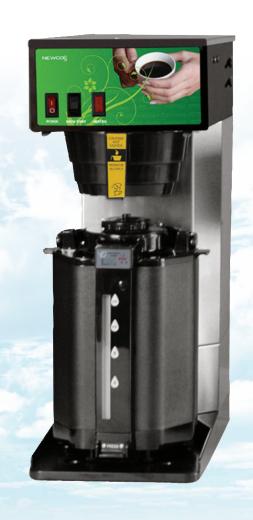

## ECO-SERIES AKH-LDA

wear on internal components.

This brewer incorporates a fresh water heat pump system that does not store a reserve of water like traditional tank systems. Only fresh cold water enters the system when the brew button is pressed which means less energy consumption and reduced

Keeping it green? Introducing Newco's ECO series.

The ECO series is an energy smart brewer that only consumes energy while it is brewing.

Made in the USA

**STYLE:** Automatic

**BREW OPERATIONS:** Analog

**HEATING SYSTEM:** Heat Pump

WATER DELIVERY: Displacement

TANK SYSTEM: Heat Pump

**VOLTAGE:** 120V

**CABINET:** Modular

**ENERGY SMART:** Yes

**BACKUP POUR IN:** Yes

Newco's E-series brewer incorporates a fresh water heat pump system that does not store a reserve of water like traditional tank systems. Only fresh cold water enters the system when the brew button is pressed which means less energy consumption and reduced wear on internal components. In addition, the E-series brewer is made of stainless steel construction which can be easily disassembled and recycled at the end of its usable life.

Innovative water delivery system delivers consistent temperature over the entire brew cycle and eliminates noise typically associated with heat pump systems.

High quality stainless steel construction.

Heating lamp alerts user that brewer is operational.

Clear brew basket and thermal vessel included for brewing of hot water for allied product preparation.

Safe base design aligns multiple thermal vessels perfectly with brew basket.

Brew perfectly delicious coffee every time.