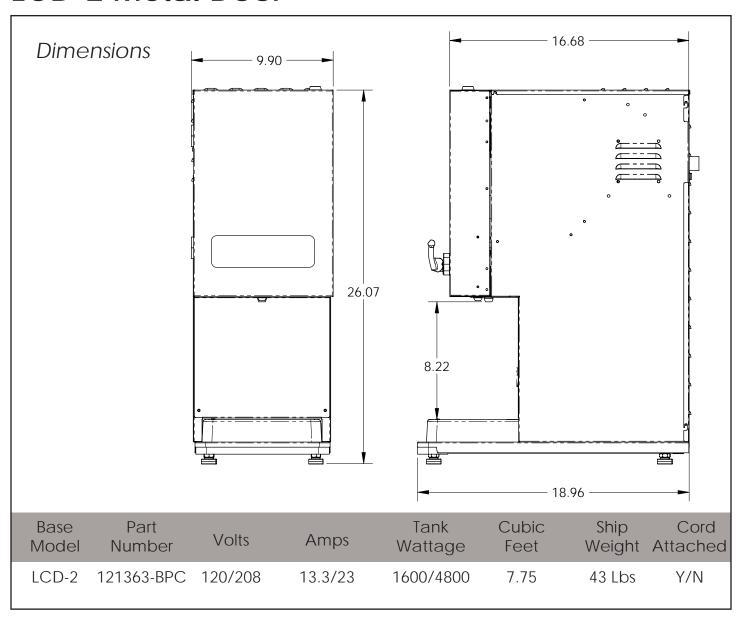

#### METAL DOOR CONSTRUCTION

Only 9.9" wide, 26.07" tall, 16.68" deep.

The LCD-2 Metal door with membrane offers a one touch dispense system. The membrane switch allows you a variety of options for each product. Set your product to dispense in sizes or strengths and up to three options per product. A locking cabinet helps increase product security while the large graphic panel promotes a high quality image of your products.

### **LCD-2 Metal Door**

**Electrical:** 120 V models are 2 wires plus ground service rated 120V, single phase, 60Hz. 120/240 V, single phase, 60Hz.

**Plumbing:** Water line should be 20-90 PSI and have a minimum flow rate of 1.5 GPM. Mechanical connection on brewer is 1/4" male flare connector.