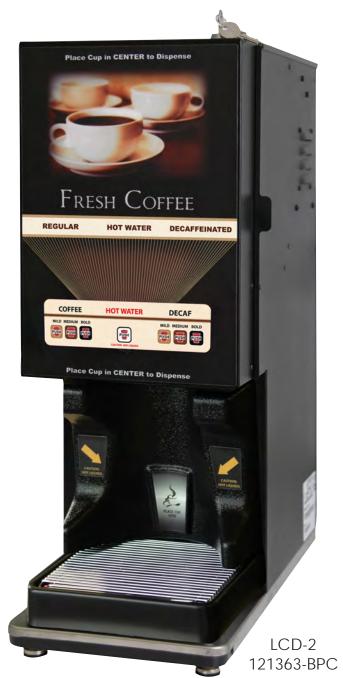

#### METAL DOOR CONSTRUCTION

Only 9.9" wide, 26.07" tall, 16.68" deep.

The LCD-2 Metal door with membrane offers a one touch dispense system. The membrane switch allows you a variety of options for each product. Set your product to dispense in sizes or strengths and up to three options per product. A locking cabinet helps increase product security while the large graphic panel promotes a high quality image of your products.

LCD-2 Metal Door with Membrane switch, 2 Product Mild, Medium, Bold + Hot Water