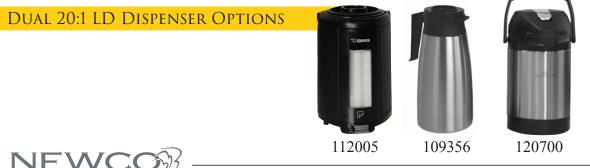

## DUAL 20:1 AVALALBE IN AP/LD/TD MODELS

## BREWING MADE EASY... Brew your favorite coffee with perfect precision.

- Touch Key Buttons customize your coffee and tea recipe using digital controls for volume control, pulse brewing, drain time and temperature.
- Digital Time Display lets you know when the coffee/tea will be done.
- Ready Light lets you know that you're ready to brew.
- Brewer Signal alerts when coffee/tea is ready.
- Brewing light flashes to alert the user that the brewing is in process.
- Auto-Arm, our temperature sentry: will only allow brewing to happen at the correct temperature.
- Power Bar signals that brewer is "On".
- Hot Water Faucet can deliver water at anytime.







## DUAL 20:1

## Easy Set-Up!

Set-up on the 20:1 Brewing system is easy. Simply plumb in the water supply, plug in the system's built in cord, and turn the machine on. The 20:1 system will sense a dry probe and begin filling the tank automatically. Once the water in the tank has reached the proper level, the element will automatically turn on and begin heating. In minutes, the correct brewing temperature will be reached, and you're ready to brew!

Technical Features

- 3 Independent Brew Selections with adjustable Brew time and Brew volume.
- Modular Tank and Automated System
- Universal Base easily locates container and eliminates counter top messes.
- Modular Cabinet you can easily convert the brewer height with patented Riser system.
- Hot Water Faucet can be located on either si