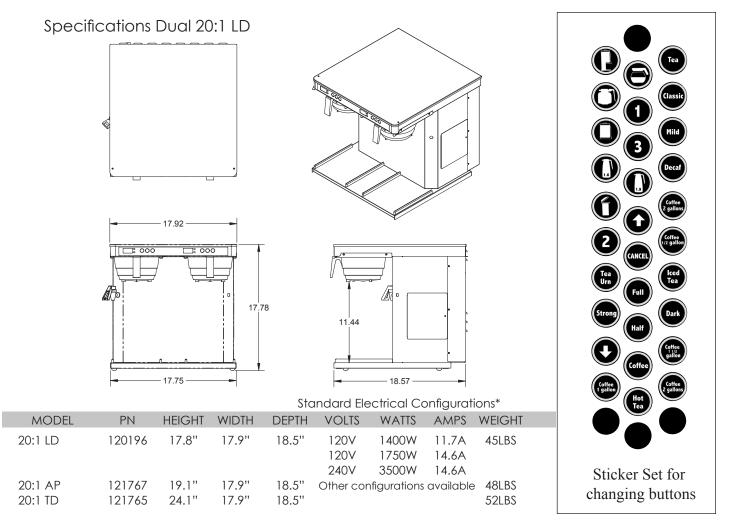

## DUAL 20:1

Technical Features

- 3 Independent Brew Selections with adjustable Brew time and Brew volume.
- Modular Tank and Automated System
- Universal Base easily locates container and eliminates counter top messes.
- Modular Cabinet you can easily convert the brewer height with patented Riser system.
- Hot Water Faucet can be located on either side. (Special order on right)
- Gourmet Spray head for rain drop brewing.
- Easy Set-Up!