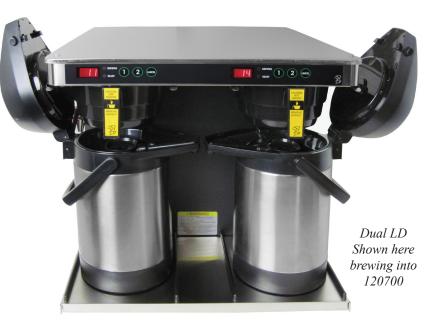

## DUAL 20:1

Technical Features

- 3 Independent Brew Selections with adjustable Brew time and Brew volume.
- Modular Tank and Automated System
- Universal Base easily locates container and eliminates counter top messes.
- Modular Cabinet you can easily convert the brewer height with patented Riser system.
- Hot Water Faucet can be located on either side. (Special order on right)
- Gourmet Spray head for rain drop brewing.
- Easy Set-Up!