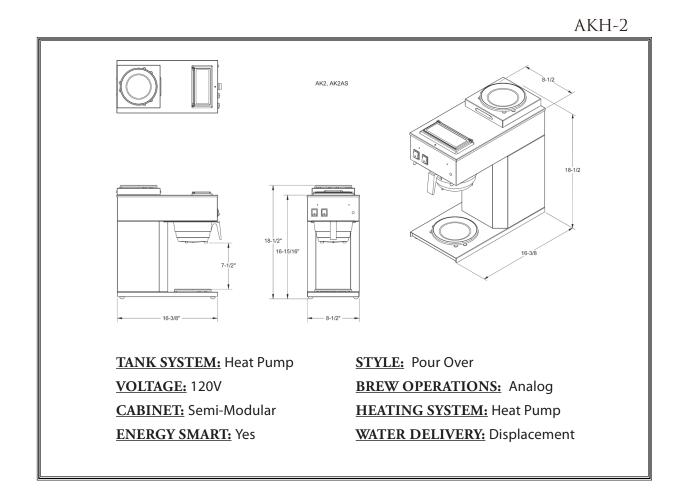

## AKH-2

The AKH fresh water brewing system is different from conventional water tank brewers which hold two to three pots of hot water. The fresh water system only boils the required amount of water that is poured into the brewer, and therefore gives you a fresher cup of coffee.

## AKH-2

Made in the USA

The AKH models of brewers to satisfy customers request for a simple functioning pour over brewer suited for the office/ home environment. This series incorporates a heat pump system rather than the traditional displacement hot water tank system.

| Item # | Model | Н    | W   | D    | Ship Wt. | Volts | Watts | Amps | Volts | Watts | Amps |
|--------|-------|------|-----|------|----------|-------|-------|------|-------|-------|------|
| 110405 | AKH-2 | 18.5 | 8.5 | 16.4 | 26       | 120   | 1775  | 14.8 | 120   | 1350  | 11.3 |