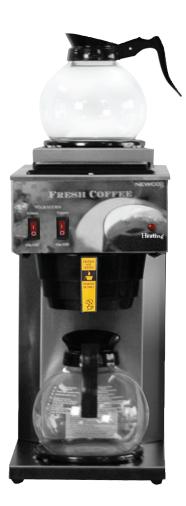

## AKH-2

Made in the USA

The AKH models of brewers to satisfy customers request for a simple functioning pour over brewer suited for the office/ home environment. This series incorporates a heat pump system rather than the traditional displacement hot water tank system.