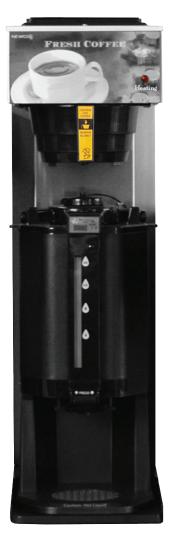

## AKH-D

The AKH fresh water brewing system is different from conventional water tank brewers which hold two to three pots of hot water. The fresh water system only boilstherequired amount of water that is pour edint othe brewer, and therefore gives you a fresher cup of coffee.

## AKH-D

Made in the USA

The AKH models of brewers to satisfy customers request for a simple functioning pour over brewer suited for the office/home environment. This series incorporates a heat pump system rather than the traditional displacement hot water tank system.