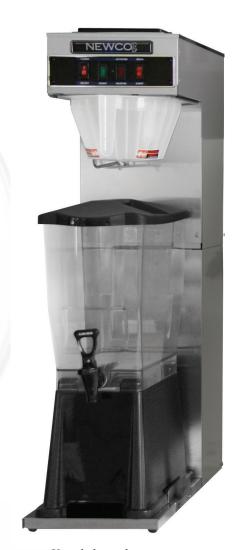

# FRESH BREWED ICED TEA BREWER

- Brew perfectly delicious tea at the touch of a button.
- Rugged stainless steel construction.
- Backup pour in feature allows brewer to operate manually as a pour over.
- Multi Volume switch allows you to set the brew cycle for a 1.5G or 3G vessel. If this feature is not used it can be easily concealed.
- Brew ready light alerts user to optimum brew temperature.
- Auto-arm: brewer will not brew until it is at the optimum temperature.
- Vessel clearance measures 23.6875 inches.
- Can accommodates a 3 gallon tall urn.
  (3 gallon tall urn: PN: 800255, 19" H x 10.25" Diameter)

Vessel shown here is no longer available.

## NKT3-NS3 Fresh brewed ICED tea Brewer