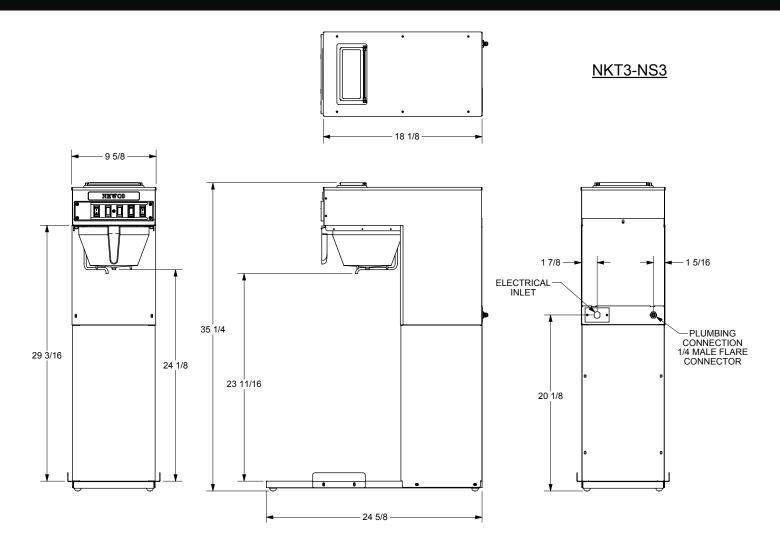

### NKT3-NS3

#### **CUSTOM BRANDING**

The NKT faceplate and your tall tea urn can be custom branded with your image helping you to promote your brand and services.

| MODEL    | PART NUMBER | HEIGHT | WIDTH  | DEPTH   | VOLTS    | WATTS | AMPS  | WEIGHT |
|----------|-------------|--------|--------|---------|----------|-------|-------|--------|
| NKT3-NS3 | 705910      | 35.25" | 9.625" | 24.625" | 120 VOLT | 1750W | 14.6A | 45 LBS |
|          |             |        |        | Canada  | 120 VOLT | 1400W | 11.7A |        |