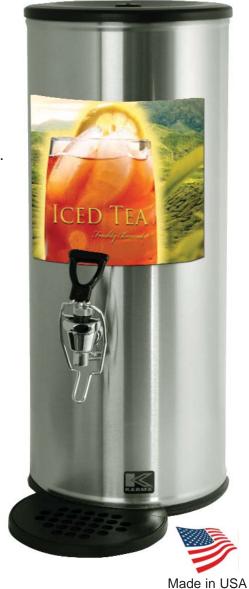

## Tea Concentrate Dispensers

Newco's commercial tea dispensers help you serve delicious tea from concentrate and enhance your profits.

Mechanical (Non electric) Venturi system pulls product through mixing chambers to deliver the perfect blend of tea.

Durable stainless steel construction for years of trouble free service.

Stainless steel positive action check valve to prevent prime loss.

Easily adjust concentrate to water ratios.

Drip tray and quick disconnect included.

Built in water pressure regulator ensures consistent ratios from 5:1 to 15:1.

Optional Tea Fields label available.

Newco Enterprises 3650 New Town Blvd. St. Charles, MO 63301

800.325.7867 636.925.1202 www.newcocoffee.com

| Faucet's | Dimensions (H x W x D)   | Ship W                                                                            |
|----------|--------------------------|-----------------------------------------------------------------------------------|
| 1        | 26.5"H x 9.5" Round      | 16 lbs.                                                                           |
| 2        | 12.5"H x 9.75"W x 23.5"D | 20 lbs.                                                                           |
| 3        | 13.75"H x 23.25"W x 16"D | 24 lbs.                                                                           |
| 4        | 23.25"H x 17.75"W x 16"D | 27 lbs.                                                                           |
|          | 1 2                      | 1 26.5"H x 9.5" Round<br>2 12.5"H x 9.75"W x 23.5"D<br>3 13.75"H x 23.25"W x 16"D |