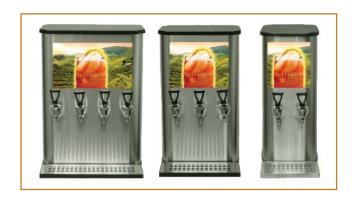

## Tea Concentrate Dispensers

Newco's commercial tea dispensers help you serve delicious tea from concentrate and enhance your profits.

Mechanical (Non electric) Venturi system pulls product through mixing chambers to deliver the perfect blend of tea.

Durable stainless steel construction for years of trouble free service.

Stainless steel positive action check valve to prevent prime loss.

Easily adjust concentrate to water ratios.

Drip tray and quick disconnect included.

Built in water pressure regulator ensures consistent ratios from 5:1 to 15:1.

Optional Tea Fields label available.

Newco Enterprises 3650 New Town Blvd. St. Charles, MO 63301

800.325.7867 636.925.1202 www.newcocoffee.com

| Faucet's | Dimensions (H x W x D)   | Ship W                                                                            |
|----------|--------------------------|-----------------------------------------------------------------------------------|
| 1        | 26.5"H x 9.5" Round      | 16 lbs.                                                                           |
| 2        | 12.5"H x 9.75"W x 23.5"D | 20 lbs.                                                                           |
| 3        | 13.75"H x 23.25"W x 16"D | 24 lbs.                                                                           |
| 4        | 23.25"H x 17.75"W x 16"D | 27 lbs.                                                                           |
|          | 1 2                      | 1 26.5"H x 9.5" Round<br>2 12.5"H x 9.75"W x 23.5"D<br>3 13.75"H x 23.25"W x 16"D |