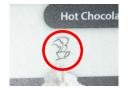

## Activate Lock:

Powder recipes lock – press decaf button 4 times rapidly. All keys lock – press decaf button 5 times rapidly. *Note:* On the Bistro 10 Short series this button is the coffee cup underneath the Hot Chocolate button.