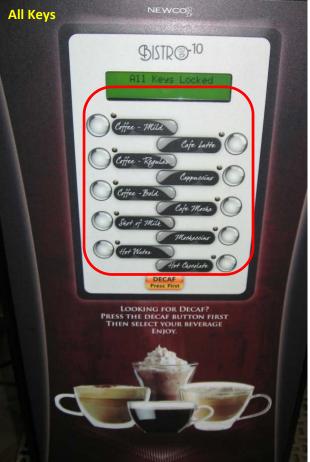

## Activate Lock:

Powder recipes lock – press decaf button 4 times rapidly. All keys lock – press decaf button 5 times rapidly. *Note:* On the Bistro 10 Short series this button is the coffee cup underneath the Hot Chocolate button.

\*\* While locked the display will alternate displaying 'All keys locked' or 'powder recipes locked' and 'place cup...' \*\*