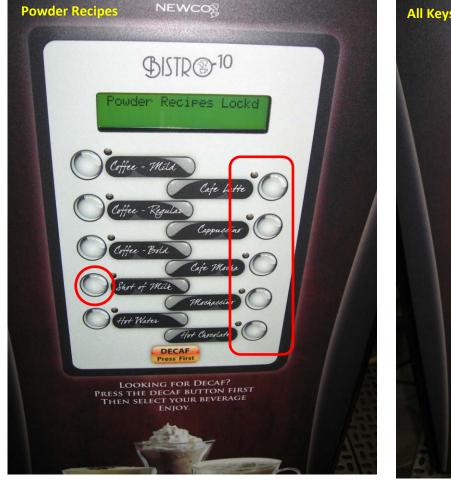

## Activate Lock:

Powder recipes lock – press decaf button 4 times rapidly. All keys lock – press decaf button 5 times rapidly. *Note:* On the Bistro 10 Short series this button is the coffee cup underneath the Hot Chocolate button.

\*\* While locked the display will alternate displaying 'All keys locked' or 'powder recipes locked' and 'place cup...' \*\*