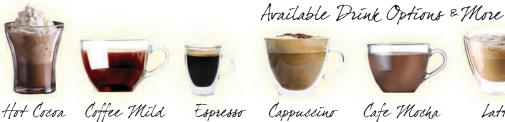

## BISTRO 10 LIQUID COFFEE SPECIALTY DRINK MACHINE

Choose from coffee, latte, cappuccino, cafe mocha, espresso, & hot chocolate in three drink sizes, 8, 10 and 12 ounces with three different strengths each!