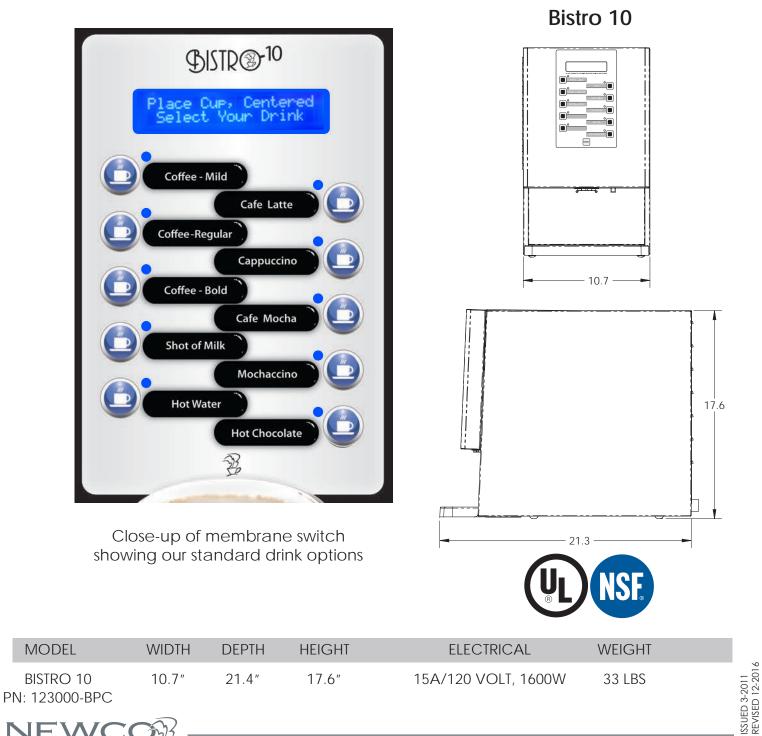

## BISTRO 10 LIQUID COFFEE SPECIALTY DRINK MACHINE

Choose from coffee, latte, cappuccino, cafe mocha, espresso, & hot chocolate in three drink sizes, 8, 10 and 12 ounces with three different strengths each!

The system is designed to use liquid coffee for dispensing coffee drinks, powdered cocoa & powdered dehydrated milk for drink creations.

- Coffee bib: 1 1/2 gallon box of product
- 2 Powder hoppers: 1.5 Lbs each
- Dispensing: portion control
- Hot water: independent push and hold hot water dispense
- Maximum cup size: 12 ounces
- Out of product alert; display notification and audible alert
- Recipe protection: disables drink button until product has been replenished.
- Sanitation cycle for bib system cleaning and flush button for cleaning powder bowl
- Dispense lockout; prevents use of equipment during off times
- Water filtration monitor
- Pre programmed recipes : 61 •
- Drain tray: available with drain tube
- Certifications: underwriters laboratory UL & National Sanitation Foundation (NSF)

## BISTRO 10