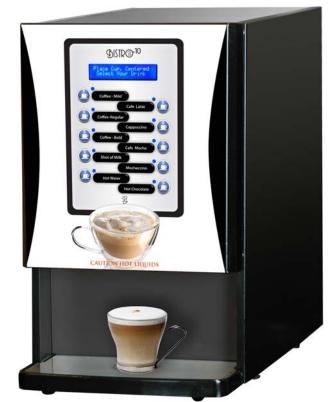

## BISTRO 10 LIQUID COFFEE SPECIALTY DRINK MACHINE

Choose from coffee, latte, cappuccino, cafe mocha, espresso, & hot chocolate in three drink sizes, 8, 10 and 12 ounces with three different strengths each!

The system is designed to use liquid coffee for dispensing coffee drinks, powdered cocoa & powdered dehydrated milk for drink creations.

- Coffee bib: 1 1/2 gallon box of product
- 2 Powder hoppers: 1.5 Lbs each
- Dispensing: portion control
- Hot water: independent push and hold hot water dispense
- Maximum cup size: 12 ounces
- Out of product alert; display notification and audible alert
- Recipe protection: disables drink button until product has been replenished.
- Sanitation cycle for bib system cleaning and flush button for cleaning powder bowl
- Dispense lockout; prevents use of equipment during off times
- Water filtration monitor
- Pre programmed recipes : 61 •
- Drain tray: available with drain tube
- Certifications: underwriters laboratory UL & National Sanitation Foundation (NSF)

## BISTRO 10