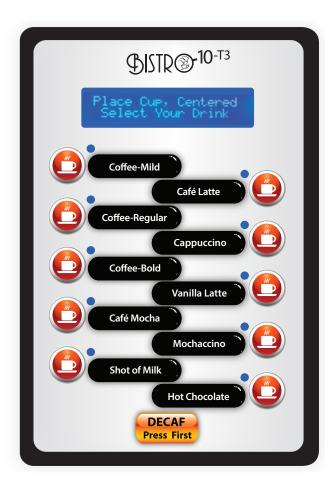

FEATURES:

- Choose from over 100 + recipes in the programming guide.
- 2 Coffee selections
- 3 soluble powders (Milk, Chocolate, French Vanilla or other).
- Coffee bib: 2 1/2 gallon box's of product
- 3 Soluble hoppers: 2.5 pounds or more dependant on powder • density
- Dispensing: portion control
- Maximum cup size: 20 ounces
- Optional product compartment door lock
- Out of product alert; display notification and audible alert
- Sanitation cycle for bib system cleaning and flush button for cleaning powder bowl
- Dispense lockout; Allows all drinks to be disabled in non-service times
- Water filtration monitor
- Drip tray: available with drain tube

## Custom Branding

Bistro 10-T3 HOT's entire front can be custom branded with your image helping you to promote your brand and services.

Close-up of membrane switch Showing our standard drink options For the hot only model.