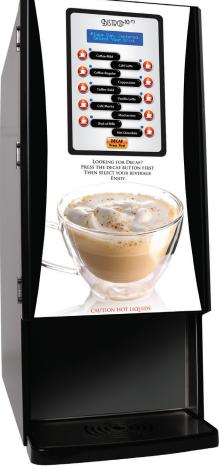

## BISTRO 10-T3<sup>HOT</sup> ONLY ON DEMAND SPECIALTY COFFEE DRINK SYSTEM.

The Bistro 10-T3 (Hot only) dispensing systems makes all of your favorite hot specialty coffee drinks in less than 15 seconds. Take advantage of 100% coffee on-demand without the fuss of brewing or wasted coffee. Specialty drinks are always freshly prepared and at the press of a button.

Choose from lattes, cappuccinos, cafe mocha, and more.

The system is designed to use coffee concentrate for dispensing coffee drinks, Soluble cocoa & powdered dehydrated milk and other flavors for drink creations.

## Custom Branding

Bistro 10-T3 HOT's entire front can be custom branded with your image helping you to promote your brand and services.

Close-up of membrane switch Showing our standard drink options For the hot only model.