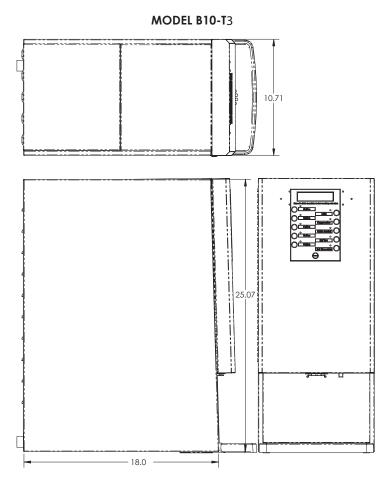

Dimensions: 25.07 H , 10.71 W , 21.3 D inches

|          | MODEL                                  | WIDTH | DEPTH     | HEIGHT     | ELECTRICAL                                                                              | WEIGHT                             |
|----------|----------------------------------------|-------|-----------|------------|-----------------------------------------------------------------------------------------|------------------------------------|
|          | BISTRO 10-T3<br>Hot Only<br>PN: 123450 | 10.71 | 21.3      | 25.07      | 15.5A/120 VOLT, 1600W<br>OPTIONAL 10.0A/240 VOLT, 2200W<br>CANADA 14.5A/120 VOLT, 1400W | 38 LBS                             |
| <b>N</b> |                                        |       | 800.325.7 | 7867 • 365 | 50 New Town Blvd. • St. Charles,                                                        | <u>revised 9/20/16</u><br>MO 63301 |