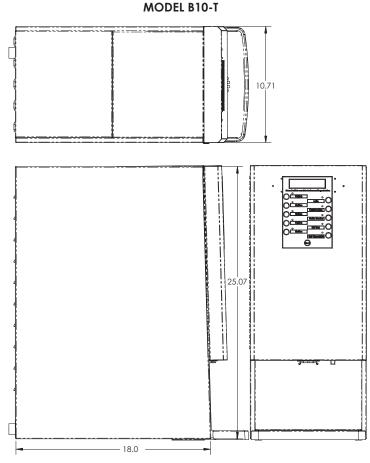

## BISTRO 10-T

## **Custom Branding**

Bistro 10-T entire front can be custom branded with your image helping you to promote your brand and services.

Dimensions: 25.07 H, 10.71 W, 21.3 D inches

| MODEL                       | WIDTH | DEPTH | HEIGHT | ELECTRICAL                                                              | WEIGHT |
|-----------------------------|-------|-------|--------|-------------------------------------------------------------------------|--------|
| BISTRO 10-T<br>PN: 123033-B |       | 21.3  | 25.07  | 14.5A/120 VOLT, 1400W<br>15.5A/120 VOLT, 1600W<br>10.0A/240 VOLT, 2200W | 38 LBS |