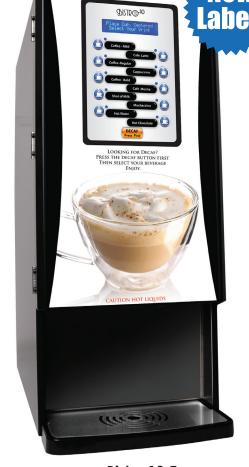

## BISTRO 10-T LIQUID COFFEE SPECIALTY DRINK MACHINE

Choose from coffee, latte, cappuccino, cafe mocha, espresso, & hot chocolate in three drink sizes, 8, 10 and 12 ounces with three different strengths each!

## **Custom Branding**

Bistro 10-T entire front can be custom branded with your image helping you to promote your brand and services.

Dimensions: 25.07 H, 10.71 W, 21.3 D inches

| MODEL                       | WIDTH | DEPTH | HEIGHT | ELECTRICAL                                                              | WEIGHT |
|-----------------------------|-------|-------|--------|-------------------------------------------------------------------------|--------|
| BISTRO 10-T<br>PN: 123033-B |       | 21.3  | 25.07  | 14.5A/120 VOLT, 1400W<br>15.5A/120 VOLT, 1600W<br>10.0A/240 VOLT, 2200W | 38 LBS |