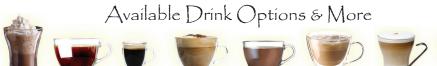

## BISTRO 10-T LIQUID COFFEE SPECIALTY DRINK MACHINE

Choose from coffee, latte, cappuccino, cafe mocha, espresso, & hot chocolate in three drink sizes, 8, 10 and 12 ounces with three different strengths each!