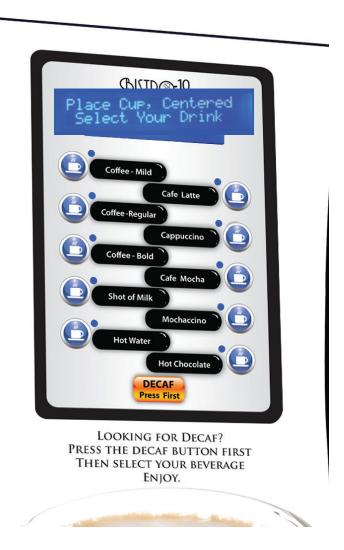

## BISTRO 10-T LIQUID COFFEE SPECIALTY DRINK MACHINE

Choose from coffee, latte, cappuccino, cafe mocha, espresso, & hot chocolate in three drink sizes, 8, 10 and 12 ounces with three different strengths each!

Bistro 10-T PN: 123033-BPC

Burgandy Style Still Available just ask for the machine with PN: 123046 front label.

Hot Cocoa

Coffee Mild

Espresso

Cappuccino Cafe Mocha

Cafe Latte

Mochaccino