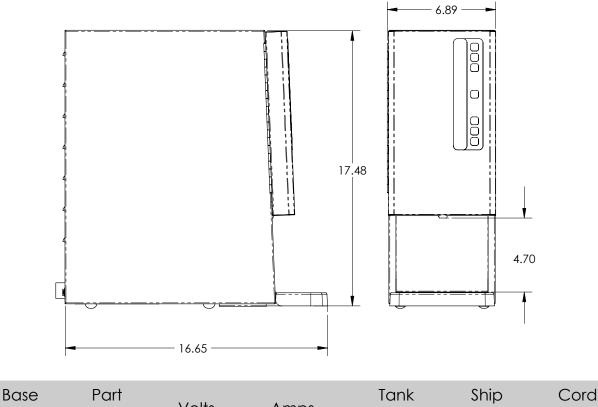

## **DIMENSIONS FOR BISTRO-2**

- Dual product coffee dispenser with programmable ratio dispense
- 6 buttons for custom programming (Strength or cup size)
- Cup size up to 12 ounces
- Sanitizing and Priming features

| Model  | Number     | Volts | Amps | Wattage | Weight  | Attached |  |
|--------|------------|-------|------|---------|---------|----------|--|
| USA    | 122000-BPC | 120   | 13.3 | 1600    | 30 lbs. | Yes      |  |
| Canada | inquire    | 120   | 11.7 | 1400    | 30 lbs. | Yes      |  |
| Euro   | inquire    | 220   | 10   | 2200    | 30 lbs. | Yes      |  |