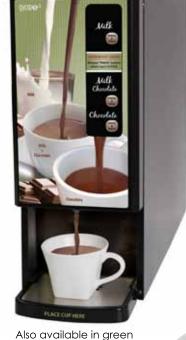

Introducing the new Bistro series powdered dispensers from Newco. The Bistro-2 allows you to deliver specialty drinks such as cappuccinos, lattes and hot chocolate to your clients while adding more profit to your bottom line. Built in a sleek, compact cabinet, the Bistro series delivers perfectly whipped products at the touch of a button. Drive more profit from your locations by adding specialty beverages that your customers want to offer to their employees.

Equipped with two 2lb hoppers, the Bistro-2 was designed as a companion unit to NEWCO's Fresh Cup POD brewer. Deliver frothy hot milk and chocolate at the push of a button to create delicious cappuccino's, lattes and mocha chinos to both Coffee and tea PODS.

## **DIMENSIONS FOR BISTRO-2**

- Dual product coffee dispenser with programmable ratio dispense
- 6 buttons for custom programming (Strength or cup size)
- Cup size up to 12 ounces
- Sanitizing and Priming features