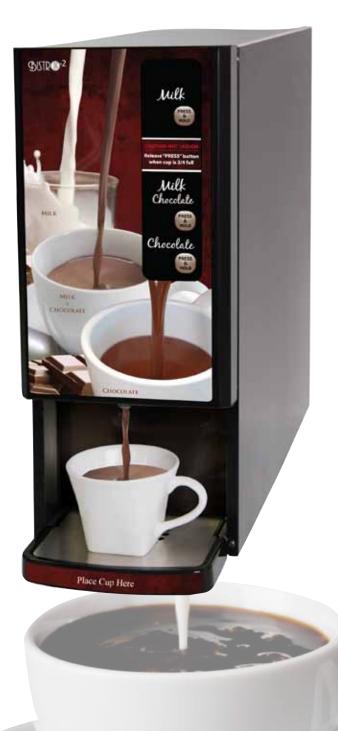

Introducing the new Bistro series powdered dispensers from Newco. The Bistro-2 allows you to deliver specialty drinks such as cappuccinos, lattes and hot chocolate to your clients while adding more profit to your bottom line. Built in a sleek, compact cabinet, the Bistro series delivers perfectly whipped products at the touch of a button. Drive more profit from your locations by adding specialty beverages that your customers want to offer to their employees.

Equipped with two 2lb hoppers, the Bistro-2 was designed as a companion unit to NEWCO's Fresh Cup POD brewer. Deliver frothy hot milk and chocolate at the push of a button to create delicious cappuccino's, lattes and mocha chinos to both Coffee and tea PODS.

## **DIMENSIONS FOR BISTRO-2**

- Dual product coffee dispenser with programmable ratio dispense
- 6 buttons for custom programming (Strength or cup size)
- Cup size up to 12 ounces
- Sanitizing and Priming features