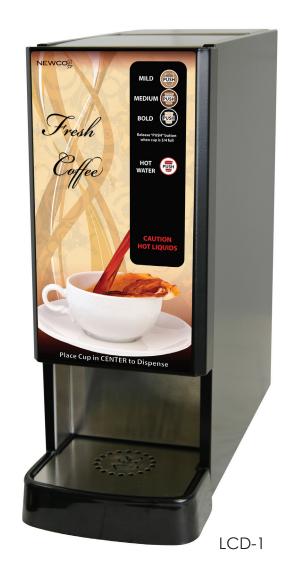

#### **CONSISTENTLY GREAT COFFEE**

Newco's LCD-1 liquid coffee dispensers are a great way to deliver consistently delicious coffee at the touch of a button. Our delivery system ensures highly accurate product to water ratios while protecting the extract from air ensuring the integrity of the coffee.

### **UNMATCHED FLEXIBILITY:**

Our soft touch membrane panel can be easily programmed to dispense your products in a variety of ways: Press and hold or Portion Control, Multiple product strengths (Mild, Regular or Bold) and temperature (hot or ambient). All of the functions are built into the LCD-1 dispenser. The only thing required is to choose the options that are right for you.

## LCD-1

- Single product coffee dispenser with programmable ratio dispense
- Hot water button
- 6 buttons for custom programming (Strength or cup size)
- Cup size up to 12 ounces
- Sanitizing and Priming features
- Out of product sensing program option