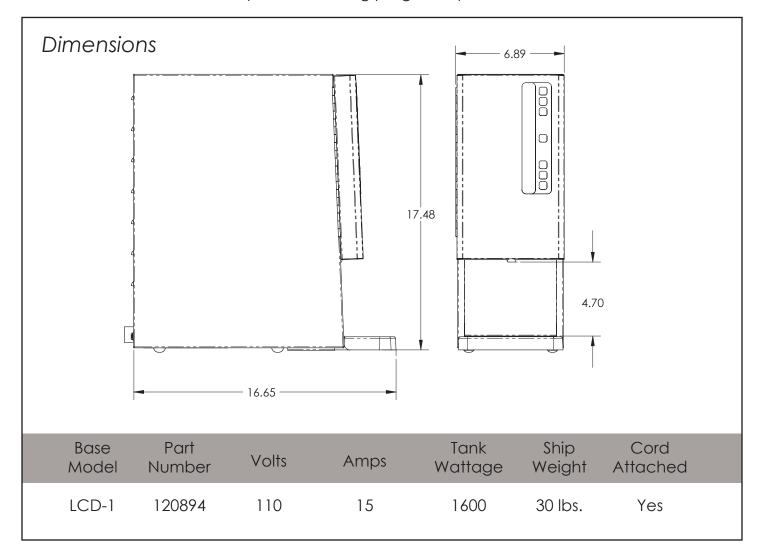

### **SPACE SAVING DESIGN**

Only 7" wide, 17 3/4" tall, 17" deep. The LCD-1's sleek design respects your counter top space and delivers a high quality product in a small footprint. All models accommodate one ½ gallon bag-in-box (BIB) shelf stable products (non refrigerated).

**Electrical:** 120 V models are 2 wires plus ground service rated 120V, single phase, 60Hz.

**Plumbing:** Water line should be 20-90 PSI and have a minimum flow rate of 1.5 GPM. Mechanical connection on brewer is 1/4" male flare connector.