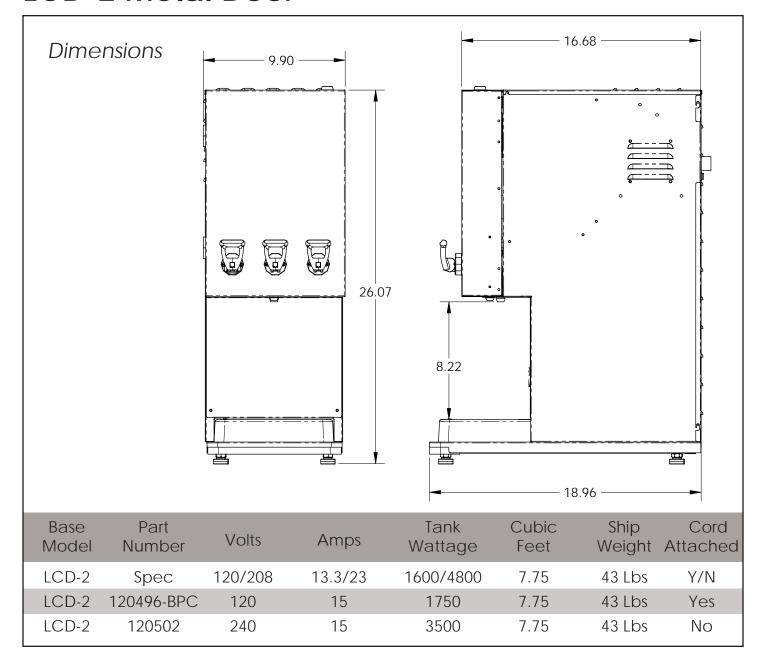

#### METAL DOOR CONSTRUCTION

Only 9.9" wide, 26.07" tall, 16.68" deep.

The LCD-2 Metal door with faucet dispense is designed for locations that prefer a more traditional style of dispensing coffee on demand. Each faucet can be set to deliver coffee at an individual ratio while the hot water faucet is available for allied product sales. A locking cabinet helps increase product security while the large graphic panel promotes a high quality image of your products.

### **LCD-2 Metal Door**

**Electrical:** 120 V models are 2 wires plus ground service rated 120V, single phase, 60Hz. 120/240 V, single phase, 60Hz.

**Plumbing:** Water line should be 20-90 PSI and have a minimum flow rate of 1.5 GPM. Mechanical connection on brewer is 1/4" male flare connector.