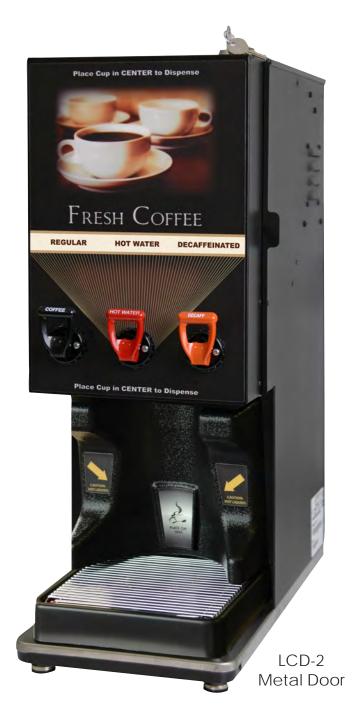

#### METAL DOOR CONSTRUCTION

Only 9.9" wide, 26.07" tall, 16.68" deep.

The LCD-2 Metal door with faucet dispense is designed for locations that prefer a more traditional style of dispensing coffee on demand. Each faucet can be set to deliver coffee at an individual ratio while the hot water faucet is available for allied product sales. A locking cabinet helps increase product security while the large graphic panel promotes a high quality image of your products.