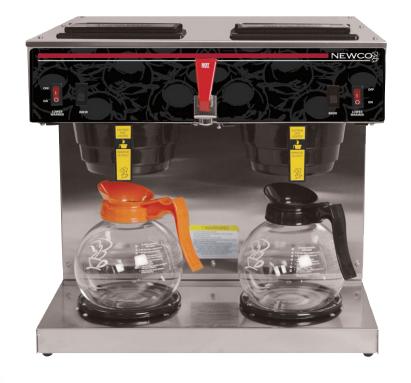

# NKD-2AF

All of the great features of the NK series, but in a dual configuration for your higher volume accounts.

NK Dual brewer can be trusted to deliver consistently great coffee throughout the day. Equipped with back-up pour-in feature and two independent tank systems, hot water faucet, and a ready brew light for optimum brewing temperature the NK Dual is an asset to any location.

#### Low Profile Design:

Allows unit to be easily placed with out modifications to locations. Fits under low cabinet construction.

## Ready Light:

Provides visual notification to user as to when brewer is at optimum temperature and ready to brew.

## Back-up pour-over:

Allows the account to continue to have fresh brewed coffee even if an interruption in the automation of the machine or water line should occur.

|        | Model   |      |    |    | •  |     |      | •    |     |      | •    |
|--------|---------|------|----|----|----|-----|------|------|-----|------|------|
| 705134 | NKD-2AF | 20.0 | 19 | 18 | 53 | 240 | 5500 | 24.3 | 240 | 2700 | 11.3 |