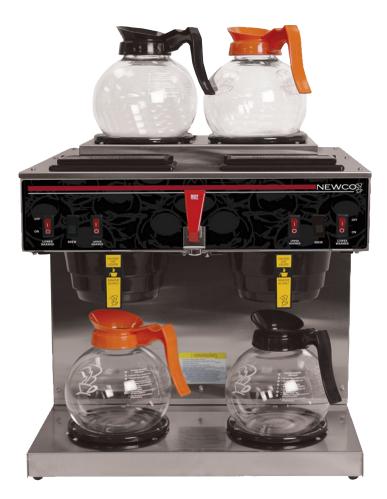

# NKD-4AF

All of the great features of the NK series, but in a dual configuration for your higher volume accounts. NK Dual brewer can be trusted to deliver consistently great coffee throughout the day. Equipped with back-up pour-in feature and two independent tank systems, hot water faucet, and a ready brew light for optimum brewing temperature the NK Dual is an asset to any location.

## NKD-4AF

Made in the USA

STYLE: Automatic BREW OPERATIONS: Analog / Digital timer HEATING SYSTEM: Tank Reservoir WATER DELIVERY: Displacement TANK SYSTEM: Closed VOLTAGE: 120V or 120V/240V Only CABINET: Semi-Modular FLOW REGULATION: Flow Washer BACKUP POUR IN: Yes FAUCET: Coil / Pressurized

### Low Profile Design:

Allows unit to be easily placed with out modifications to locations. Fits under low cabinet construction.

#### **Ready Light:**

Provides visual notification to user as to when brewer is at optimum temperature and ready to brew.

#### Back-up pour-over:

Allows the account to continue to have fresh brewed coffee even if an interruption in the automation of the machine or water line should occur.

| Item # | Model   | Н    | W  | D  | Ship Wt. | Volts | Watts | Amps | Volts | Watts | Amps |
|--------|---------|------|----|----|----------|-------|-------|------|-------|-------|------|
| 705141 | NKD-4AF | 20.0 | 19 | 18 | 58       | 240   | 5500  | 24.3 | 240   | 2900  | 12.1 |