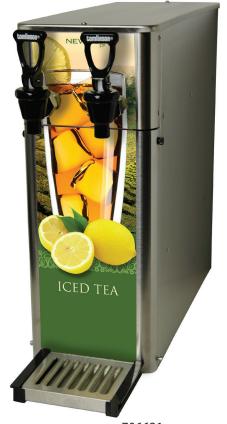

706631 Tea, Front Load, 2 Faucet

706661 Coffee, Front Load, 2 Faucet

## FRONT LOAD SERIES TEA/COFFEE

- New front load design eliminates loading of heaving BIB's from top of dispenser. Simply slide the BIB into the front of the machine making it easy and safe to load.
- New narrow design frees up valuable countertop space for other beverages.
- 1 product dispenser accommodates up to one 3-Gal BIB.
- 2 product dispenser accommodates two 1/2 Gal BIBs.
- New low profile design is perfect for offices and locations with height restrictions under 18".
- Mechanical (non-electric) operation.
- Only 25 PSI static waterline pressure required.
- High quality, Stainless steel construction for years of trouble free service.
- Simple drink strength adjustment.
- Water pressure regulator to ensure drink taste consistency.
- Comes equipped with QCD connection (Scholle Connector optional)
- Rear shutoff valve.
- Custom branding and wraps of the dispensers available through Newco.
- Made in the USA