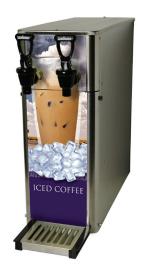

706631 Tea, Front Load, 2 Faucet

706661 Coffee, Front Load, 2 Faucet

## FRONT LOAD SERIES TEA/COFFEE

- New front load design eliminates loading of heaving BIB's from top of dispenser. Simply slide the BIB into the front of the machine making it easy and safe to load.
- New narrow design frees up valuable countertop space for other beverages.
- 1 product dispenser accommodates up to one 3-Gal BIB.
- 2 product dispenser accommodates two 1/2 Gal BIBs.
- New low profile design is perfect for offices and locations with height restrictions under 18".
- Mechanical (non-electric) operation.
- Only 25 PSI static waterline pressure required.
- High quality, Stainless steel construction for years of trouble free service.
- Simple drink strength adjustment.
- Water pressure regulator to ensure drink taste consistency.
- Comes equipped with QCD connection (Scholle Connector optional)
- Rear shutoff valve.
- Custom branding and wraps of the dispensers available through Newco.
- Made in the USA