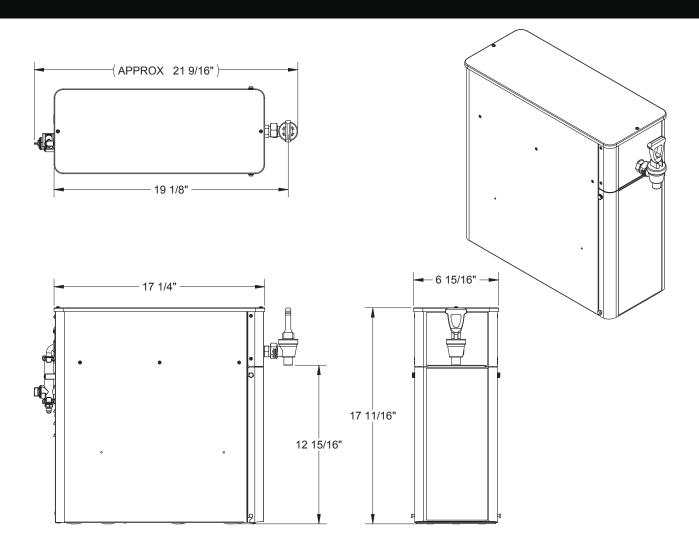

## **CUSTOM BRANDING**

Front load series can be custom branded with your image helping you to promote your brand and services.

| HEIGHT    | WIDTH                           | DEPTH                                | VOLTS                                   | WATTS           | AMPS | WEIGHT |
|-----------|---------------------------------|--------------------------------------|-----------------------------------------|-----------------|------|--------|
| 17.6875'' | 6.9375''                        | 21.5625"                             | NA                                      | NA              | NA   | 26 lbs |
|           |                                 |                                      |                                         |                 |      |        |
|           | 706630 Front Load Tea, Front Lo |                                      |                                         | ront Load 1, Fa | ucet |        |
|           | 706660                          | Front Load                           | Coffee, Front Load, 1 Faucet            |                 |      |        |
|           | 706631                          | Front Load Tea, Front Load, 2 Faucet |                                         |                 |      |        |
|           | 706632                          | Front Load                           | Tea, Front Load, 2 Faucet with Shelf    |                 |      |        |
|           | 706661                          | Front Load                           | Coffee, Front Load, 2 Faucet            |                 |      |        |
|           | 706662                          | Front Load                           | Coffee, Front Load, 2 Faucet with Shelf |                 |      |        |
|           |                                 |                                      |                                         |                 |      |        |