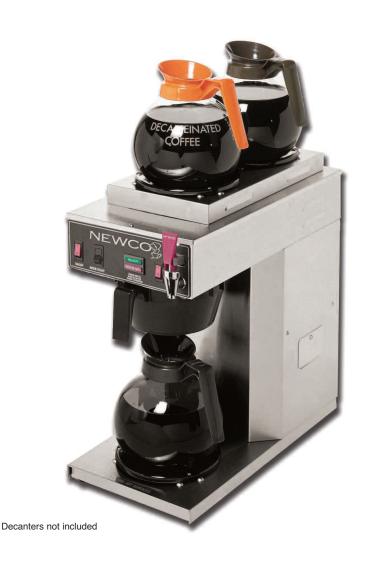

## **ACE-S**

Newco designed the **ACE** series of brewers to satisfy customer requests for a multi-feature brewer suited for the office environment.

ACE models incorporate unique design features that include: a water level detection system that eliminates evaporation short pots, an adjustable brew safety light which flashes during the brew cycle to alert the user the brew cycle is in process, and a gravity hot water faucet system which dispenses hot water while brewing without altering the brew volume.

All the features are built into a stainless steel cabinet for long stability and durability.

- Ready light indicates optimum brew temperature
- Flashing brew light alerts user that coffee is brewing
- Universal base for perfect dispenser alignment
- Gravity fed hot water faucet for tea, soups and hot coco
- Tank "ON/OFF" switch for easy installation
- Pulse brewing option when turned "on" allows pulsation of water over coffee grounds of coffee
- Auto arm capable. When activated locks out brew cycle until optimum temperature is achieved
- PDS Valve. The most accurate flow control on the market, eliminating service calls due to inconsistent pot levels