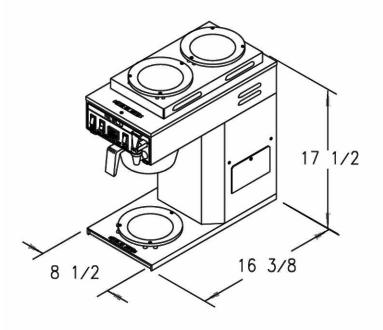

| Base<br>Model | Part<br>Number | Volts | Amps        | Tank<br>Wattage |        | Ship<br>Weight | Cord<br>Attached |
|---------------|----------------|-------|-------------|-----------------|--------|----------------|------------------|
|               |                |       | USA/Can     | USA/Can         |        |                |                  |
| Ace S w/PDS   | 102773-B       | 120   | 14.17 11.67 | 1700w 1400v     | v 5.16 | 29 lbs         | Yes              |