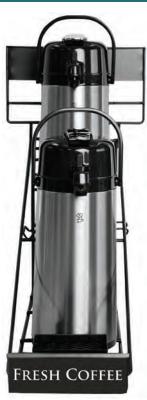

## AIRPOT RACKS

Present your coffee and services in an organized and professional manner. Newco's airpot racks are available in a variety of sizes to accommodate any location. Equipped with front and rear sign holders to help you provide a branded coffee solution. Contact Newco's G-Lab to create a custom branding for each sign holder.

\*Fresh Coffee signage available upon request.

## **Physical Dimensions**

- High quality black powder coated wire construction.
- Independent drip tray with removable grid.

| Item # | Model         | Н    | W    | D    | Case<br>Count | Ship<br>Wt. |
|--------|---------------|------|------|------|---------------|-------------|
| 111191 | 3 Pot Rack    | 8.9  | 22.0 | 12.5 | 2             | 24.0        |
| 110584 | 2 Pot In Line | 13.8 | 7.8  | 23.8 | 2             | 19.0        |