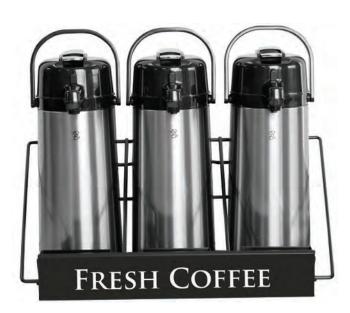

## AIRPOT RACKS

Present your coffee and services in an organized and professional manner. Newco's airpot racks are available in a variety of sizes to accommodate any location. Equipped with front and rear sign holders to help you provide a branded coffee solution. Contact Newco's G-Lab to create a custom branding for each sign holder.

\*Fresh Coffee signage available upon request.

## **Physical Dimensions**

- High quality black powder coated wire construction.
- Independent drip tray with removable grid.

| Item # | Model         | Н    | W    | D    | Case<br>Count | Ship<br>Wt. |
|--------|---------------|------|------|------|---------------|-------------|
| 111191 | 3 Pot Rack    | 8.9  | 22.0 | 12.5 | 2             | 24.0        |
| 110584 | 2 Pot In Line | 13.8 | 7.8  | 23.8 | 2             | 19.0        |