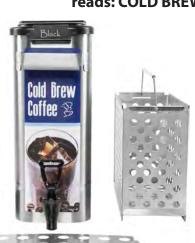

# Cold Brew Coffee 3

14.4" H X 6"W X 16.7" D

## KIT PN KIT DESCRIPTION

805172 Kit, COLD BREW with Sieve and Dispenser 805150 Sieve, Single Chamber 805173 Dispenser, Skinny 3.5 Gallon Short 401613 Label, for Dispenser

reads: COLD BREW COFFEE

Optional: 401614 Wrap, 3 piece set 805044 Stand, shown here