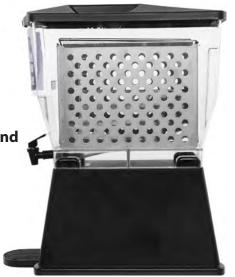

# Cold Brew Coffee 3

14.4" H X 6"W X 16.7" D

## KIT PN KIT DESCRIPTION

805172 Kit, COLD BREW with Sieve and Dispenser 805150 Sieve, Single Chamber 805173 Dispenser, Skinny 3.5 Gallon Short 401613 Label, for Dispenser

reads: COLD BREW COFFEE

Optional: 401614 Wrap, 3 piece set 805044 Stand, shown here