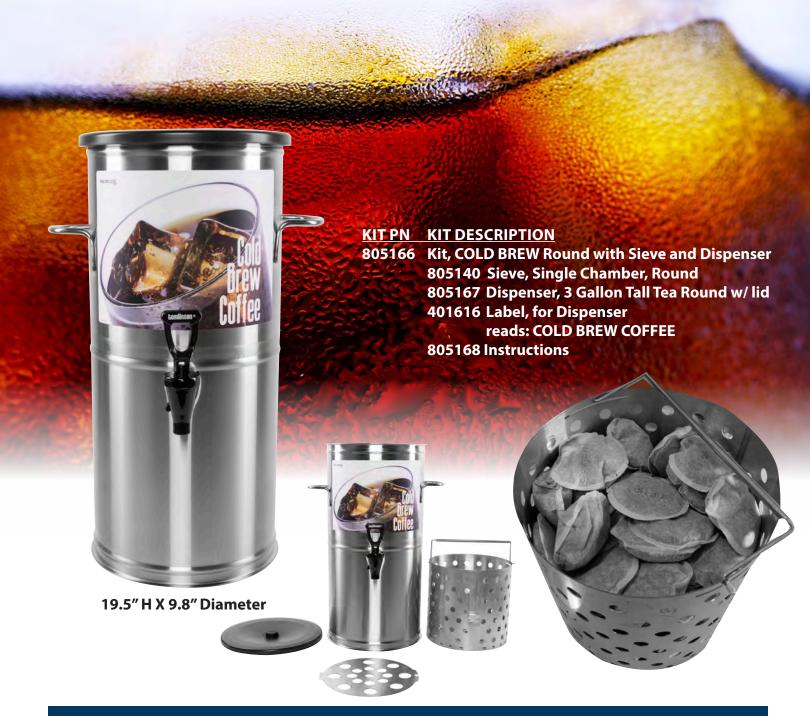

Newco's COLD BREW system is designed to allow for the ease of

preparation using soft **Coffee Pods** which retain the coffees and allow the penetration of water

through the Pod. This method of preparation offers a very easy system eliminating difficult cleaning requirements of the traditional system. The Coffee System includes a 3.5 Gallon visual and/or non-visual dispensers and drip tray for behind the counter or self-serve applications. This container is portable, can be easily transported to a refrigerated environment. The system includes a sieve pod container which is designed to fit into the dispenser to hold the coffee pods or packet of coffee and allow easy removal and refilling. All of the dispensers have a lid