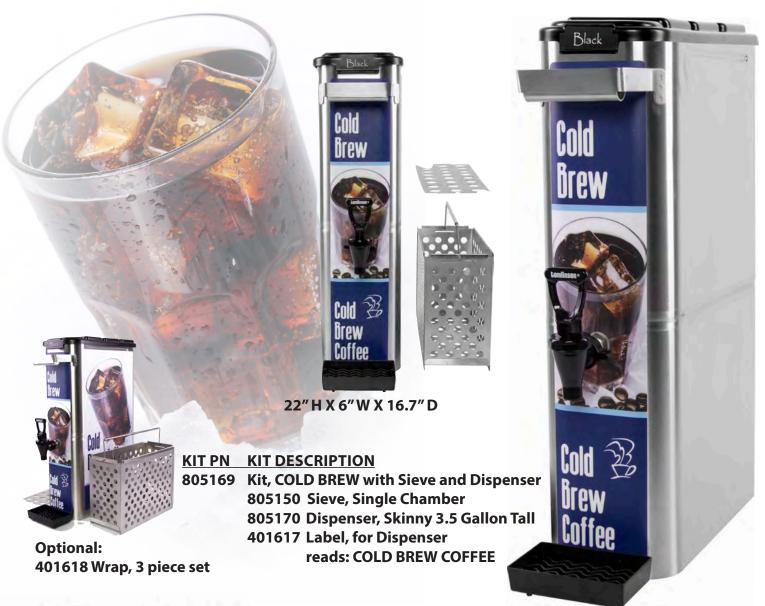

Newco's COLD BREW system is designed to allow for the ease of

preparation using soft **Coffee Pods** which retain the coffees and allow the penetration of water

through the Pod. This method of preparation offers a very easy system eliminating difficult cleaning requirements of the traditional system. The Coffee System includes a 3.5 Gallon visual and/or non-visual dispensers and drip tray for behind the counter or self-serve applications. This container is portable, can be easily transported to a refrigerated environment. The system includes a sieve pod container which is designed to fit into the dispenser to hold the coffee pods or packet of coffee and allow easy removal and refilling. All of the dispensers have a lid

### **KIT DESCRIPTION**

104244 Kit, COLD BREW with Sieve and Dispenser 805150 Sieve, Single Chamber 103971 Lid, Ice Bucket 110391 Dispenser, Slim, 3 Gallon, with stand 401615 Label, for Dispenser reads: COLD BREW COFFEE

20.75" H X 8"W X 17" D