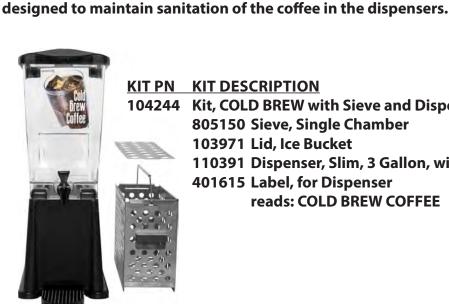

Newco's COLD BREW system is designed to allow for the ease of

preparation using soft **Coffee Pods** which retain the coffees and allow the penetration of water

through the Pod. This method of preparation offers a very easy system eliminating difficult cleaning requirements of the traditional system. The Coffee System includes a 3.5 Gallon visual and/or non-visual dispensers and drip tray for behind the counter or self-serve applications. This container is portable, can be easily transported to a refrigerated environment. The system includes a sieve pod container which is designed to fit into the dispenser to hold the coffee pods or packet of coffee and allow easy removal and refilling. All of the dispensers have a lid

### **KIT DESCRIPTION**

104244 Kit, COLD BREW with Sieve and Dispenser 805150 Sieve, Single Chamber 103971 Lid, Ice Bucket 110391 Dispenser, Slim, 3 Gallon, with stand 401615 Label, for Dispenser reads: COLD BREW COFFEE