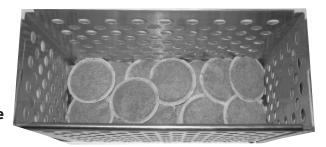

Newco's COLD BREW system is designed to allow for the ease of

preparation using soft **Coffee Pods** which retain the coffees and allow the penetration of water

through the Pod. This method of preparation offers a very easy system eliminating difficult cleaning requirements of the traditional system. The Coffee System includes a 3.5 Gallon visual and/or non-visual dispensers and drip tray for behind the counter or self-serve applications. This container is portable, can be easily transported to a refrigerated environment. The system includes a sieve pod container which is designed to fit into the dispenser to hold the coffee pods or packet of coffee and allow easy removal and refilling. All of the dispensers have a lid