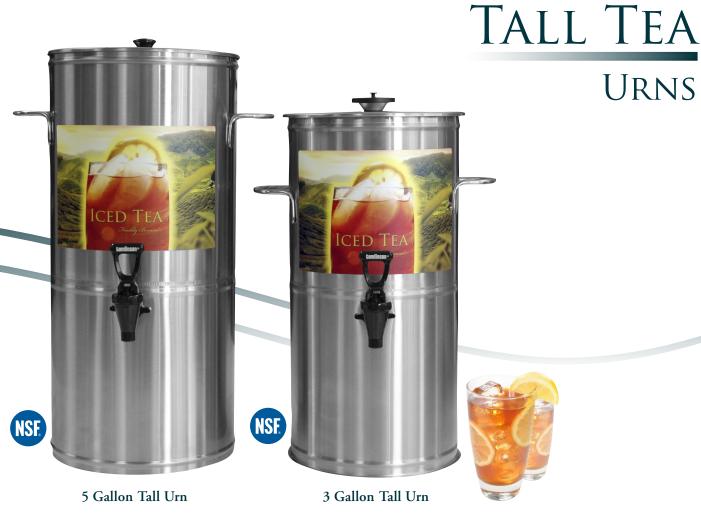

Shown here with included label.

Newco's line of round 3 Gallon and 5 Gallon tea dispensers are made from high quality stainless steel construction. Stainless steel lid, offset handles, rolled top and bottom edges prevent urns from losing their shape. Newco urns are perfect for any commercial environment.