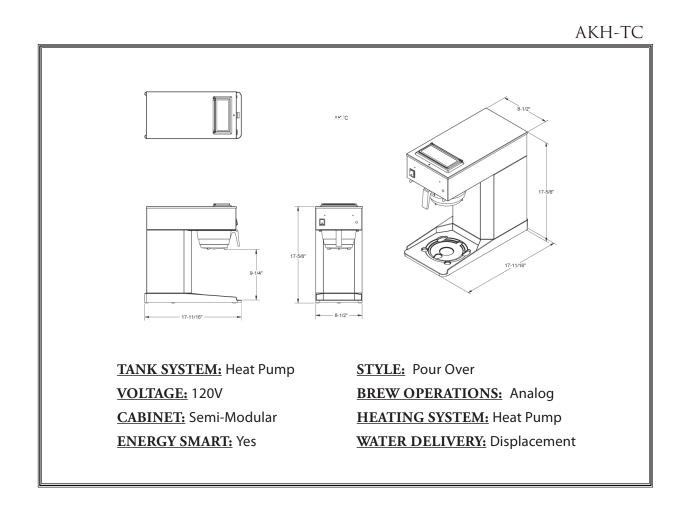

## AKH-TC

The AKH fresh water brewing system is different from conventional water tank brewers which hold two to three pots of hot water. The fresh water system only boils the required amount of water that is poured into the brewer, and therefore gives you a fresher cup of coffee.

## AKH-TC

Made in the USA

The AKH models of brewers to satisfy customers request for a simple functioning pour over brewer suited for the office/ home environment. This series incorporates a heat pump system rather than the traditional displacement hot water tank system.