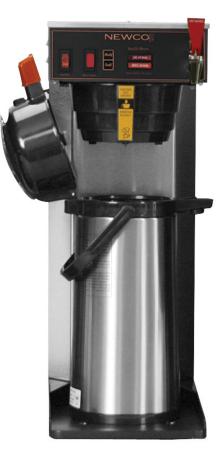

KK Airpots with Airpot Rack

| Item #   | Model | Н    | W   | D    | Ship Wt. | Volts | Watts | Amps | Volts | Watts | Amps |
|----------|-------|------|-----|------|----------|-------|-------|------|-------|-------|------|
| 108010-B | IA-AP | 22.3 | 8.5 | 17.6 | 26       | 120   | 1750  | 14.6 | 120   | 1400  | 11.7 |