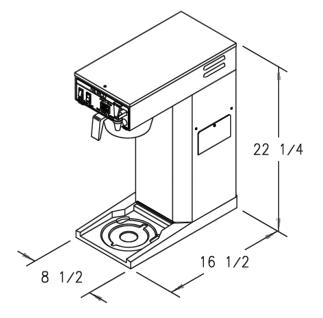

| Item #   | Model | Н    | W   | D    | Ship Wt. | Volts | Watts | Amps | Volts | Watts | Amps |
|----------|-------|------|-----|------|----------|-------|-------|------|-------|-------|------|
| 108010-B | IA-AP | 22.3 | 8.5 | 17.6 | 26       | 120   | 1750  | 14.6 | 120   | 1400  | 11.7 |