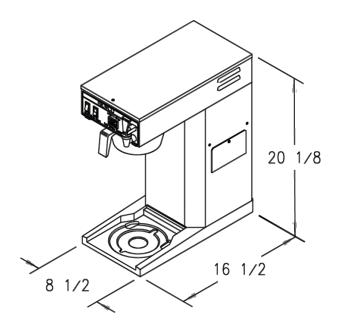

| Item #   | Model | Н    | W   | D    | Ship Wt. | Volts | Watts | Amps | Volts | Watts | Amps |
|----------|-------|------|-----|------|----------|-------|-------|------|-------|-------|------|
| 108020-В | IA-LD | 20.1 | 8.5 | 16.5 | 25       | 120   | 1750  | 14.6 | 120   | 1400  | 11.7 |