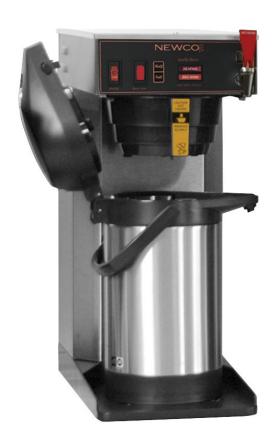

# INTELLI-BREW SERIES IA-LD

The Ace Intelli-Brew series combines the benefits of an environmentally sound brewer with the advanced brewing features of a gourmet coffee shop system. The (ACE) Intelli-Brew is just what it sounds like, an intelligent ACE brewer. The IA is a smart, energy-conserving brewer that can power down when not in use – saving energy dollars. The IA series includes heater override, auto power save mode, tank protection, auto arm, as a well as dual volume settings on thermal brewer models.

A Few Dispenser Options...

**STYLE:** Automatic

BREW OPERATIONS: Analog / Digital timer

HEATING SYSTEM: Tank Reservoir WATER DELIVERY: Displacement

TANK SYSTEM: Open

**VOLTAGE:** 120V or 120V/240V Only

<u>CABINET:</u> Semi-Modular ENERGY SMART: Yes

FLOW REGULATION: PDS BACKUP POUR IN: No

**FAUCET:** Gravity