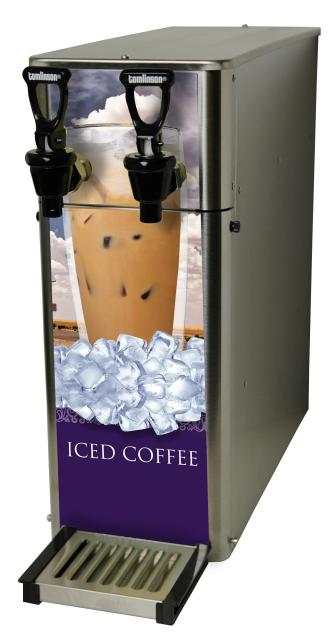

# FRONT LOAD POST MIX URN

#### ICED COFFEE

Newco's front access post mix dispensers. Designed and built with high quality components and easy set up & ratio adjustments. Newco dispensers deliver consistent drinks with every dispense. Reduce labor, eliminate waste and increase profits with the Newco's post mix dispensers.

706661 Coffee, Front Load, 2 Faucet

# Front Load Iced Coffee

#### **Custom Branding**

Front load series can be custom branded with your image helping you to promote your brand and services.