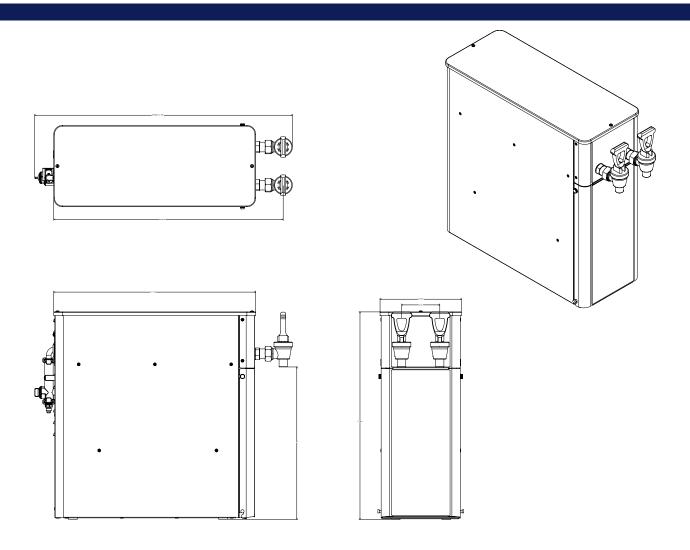

## **Additional Information**

| Part Number | Height   | Width   | Depth     | Volts | Watts | Amps | Weight |
|-------------|----------|---------|-----------|-------|-------|------|--------|
| PN: 706661  | 17.6875" | 6.9375" | 21.5625'' | N/A   | N/A   | N/A  | 26 lbs |