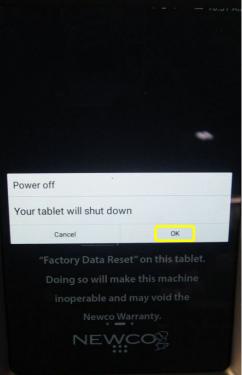

## **LCD Touch and Tablet Shut Down Procedure**

- 1. Turn off power to LCD Touch.
- 2. Open door-locate tablet cover on backside of door.
- Press and hold "On-Off" button on tablet – until "Power Off" appears.
- 4. **Touch** "Power Off" Icon on screen to turn off tablet.