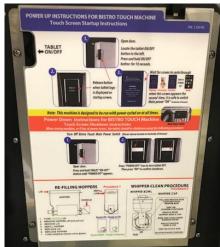

## **LCD-Touch Start-up Procedure**

1. Open door—locate tablet on backside of door.

2. Press and hold On-Off button until ASUS startup appears on tablet.

3. When these screens appear switch power on. [Note: it will take about 30 seconds for the LCD Touch Screen to change to the "Warning" screen]

4. LCD Touch start menu should appear on tablet, and then change to the selection screen.

## **LCD Touch and Tablet Shut Down Procedure**

- 1. Turn off power to LCD Touch.
- 2. Open door-locate tablet cover on backside of door.
- Press and hold "On-Off" button on tablet – until "Power Off" appears.
- 4. **Touch** "Power Off" Icon on screen to turn off tablet.