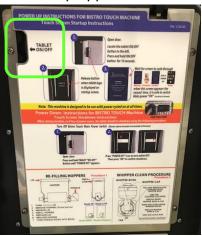

## **LCD-Touch Start-up Procedure**

1. Open door—locate tablet on backside of door.

2. Press and hold On-Off button until ASUS startup appears on tablet.

3. When these screens appear switch power on. [Note: it will take about 30 seconds for the LCD Touch Screen to change to the "Warning" screen]

4. LCD Touch start menu should appear on tablet, and then change to the selection screen.

## **LCD Touch and Tablet Shut Down Procedure**

- 1. Turn off power to LCD Touch.
- 2. Open door-locate tablet cover on backside of door.
- Press and hold "On-Off" button on tablet – until "Power Off" appears.
- 4. **Touch** "Power Off" Icon on screen to turn off tablet.