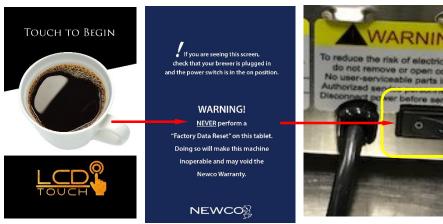

## **LCD-Touch Start-up Procedure**

1. Open door—locate tablet on backside of door.

2. Press and hold On-Off button until ASUS startup appears on tablet.

3. When these screens appear switch power on. [Note: it will take about 30 seconds for the LCD Touch Screen to change to the "Warning" screen]

4. LCD Touch start menu should appear on tablet, and then change to the selection screen.