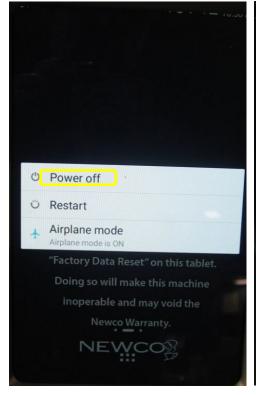

## **LCD Touch and Tablet Shut Down Procedure**

- 1. Turn off power to LCD Touch.
- 2. Open door-locate tablet cover on backside of door.
- Press and hold "On-Off" button on tablet – until "Power Off" appears.
- 4. **Touch** "Power Off" Icon on screen to turn off tablet.