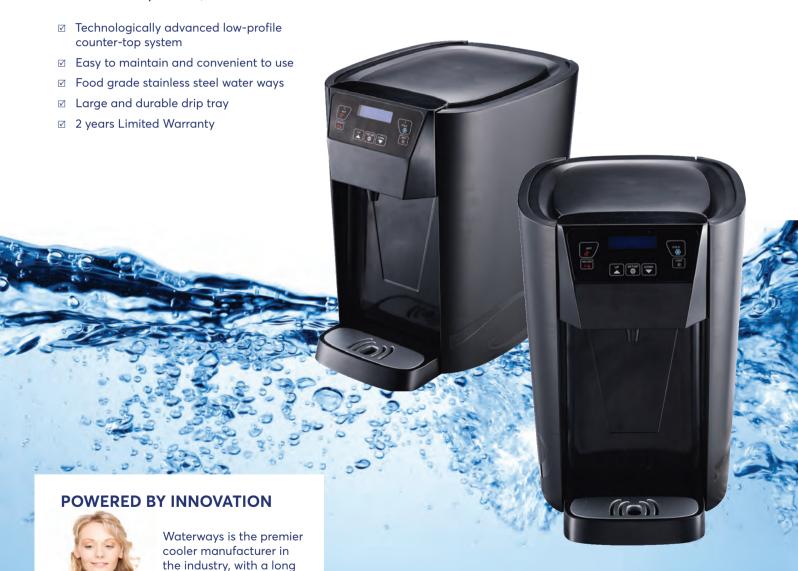

# WATERCOURSE

P.O.U. Water Coolers

Watercourse is a technologically advanced low-profile, counter-top system with energy saving features and ozone sanitation. This Point-Of-Use (POU) system includes food-grade stainless steel waterways, high quality and efficient compressor, and an attractive aesthetic.

#### Cabinet & Chassis:

Sleek and sophisticated cooler design built with ABS plastic front panels and metal side panels for durability.