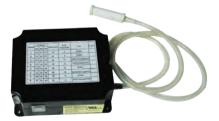

Rear of couter top: Energy saver (option) Ozone sanitization

| Cooler Dimension |                  |
|------------------|------------------|
| Height           | 13.35 in (445mm) |
| Width            | 9.75 in (325mm)  |
| Depth            | 13.35 in (445mm) |

#### **Container Loading Quantity**

 20° FCL
 75 Units

 40° FCL
 310 Units

Specifications are subject to change without notice. Bottle and Filter System not included with cooler.

Ozone generator

Ozone injector in cold water reservoir