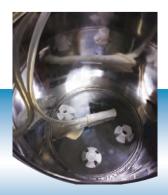

#### Cold Water Reservoir:

The food grade stainless steel type SUS304, 1-gallon (3.8 liter) reservoir providing superior chilling for great tasting water.

#### **Container Loading Quantity**

 20° FCL
 75 Units

 40° FCL
 310 Units

Specifications are subject to change without notice. Bottle and Filter System not included with cooler.

Ozone generator

Ozone injector in cold water reservoir