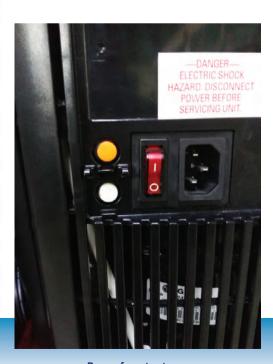

Rear of couter top: Energy saver (option) Ozone sanitization

| Cooler Dimension |                  |
|------------------|------------------|
| Height           | 13.35 in (445mm) |
| Width            | 9.75 in (325mm)  |
| Depth            | 13.35 in (445mm) |