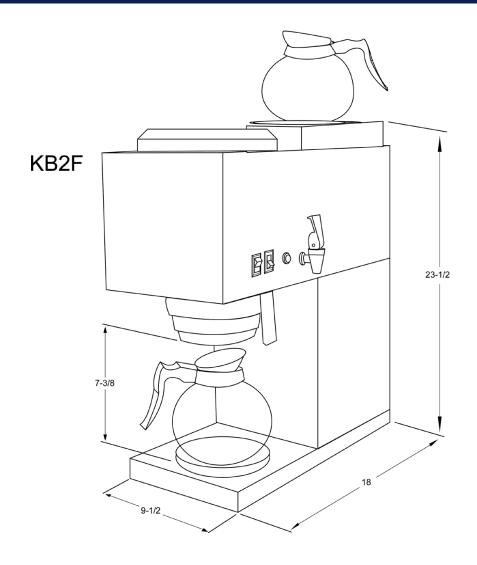

## **Additional Information**

| Model | Height  | Width  | Depth | Volts                  | Watts                    | Amps                     |
|-------|---------|--------|-------|------------------------|--------------------------|--------------------------|
| KB2F  | 23 1/2" | 9 1/2" | 18"   | usa / Can<br>120 / 120 | usa / Can<br>1280 / 1580 | USA / CAN<br>13.5 / 10.8 |