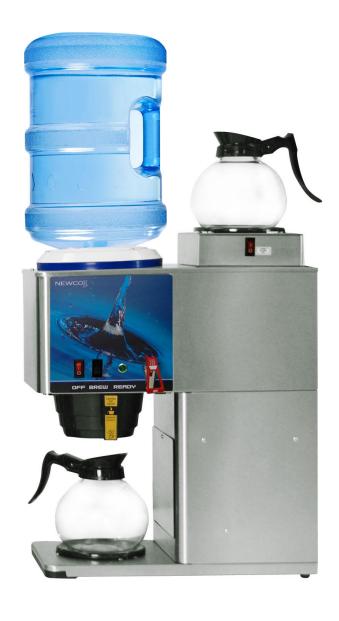

## KB2F

The KB Series combines all the benefits of great tasting bottled water with a portable automatic coffee brewing station. Recognizing that a cup of coffee is 99% water, it only makes sense to have greater control of the overall recipe to ensure great tasting coffee. The KB models incorporate features such as: a gravity fed hot water faucet, a ready light, accepts 2 - 6 gallon plastic bottles, and offers all the benefits of a automatic brewer without plumbing. Enjoy freshly brewed coffee made from great tasting bottled water with every brew.

## **Features**

Durable Stainless Steel Construction.

Ready light alerts user to optimum brew temperature.

Offers all the benefits of an automatic brewer without the plumbing.

Convenient hot water faucet for hot tea, coco and soups.

Custom labeling available.

Gourmet spray head designed for maximum coffee extraction.