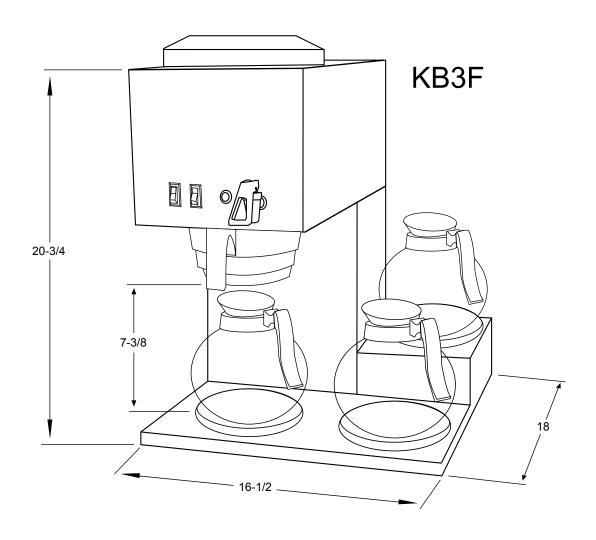

## **Additional Information**

| Model | Height  | Width   | Depth | Volts | Watts                    | Amps                     |
|-------|---------|---------|-------|-------|--------------------------|--------------------------|
| KB3F  | 20 3/4" | 16 1/2" | 18"   | 120   | USA / CAN<br>1700 / 1400 | USA / CAN<br>13.5 / 10.8 |