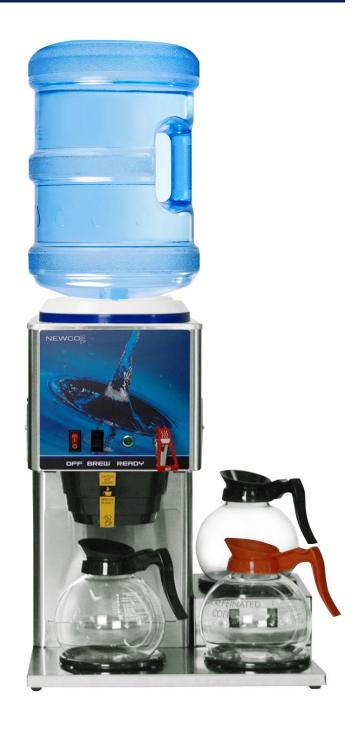

## KB3F

The KB Series combines all the benefits of great tasting bottled water with a portable automatic coffee brewing station. Recognizing that a cup of coffee is 99% water, it only makes sense to have greater control of the overall recipe to ensure great tasting coffee. The KB models incorporate features such as: a gravity fed hot water faucet, a ready light, accepts 2 - 6 gallon plastic bottles, and offers all the benefits of a automatic brewer without plumbing. Enjoy freshly brewed coffee made from great tasting bottled water with every brew.

## **Features**

Durable Stainless Steel Construction.

Ready light alerts user to optimum brew temperature.

Offers all the benefits of an automatic brewer without the plumbing.

Convenient hot water faucet for hot tea, coco and soups.

Custom labeling available.

Gourmet spray head designed for maximum coffee extraction.