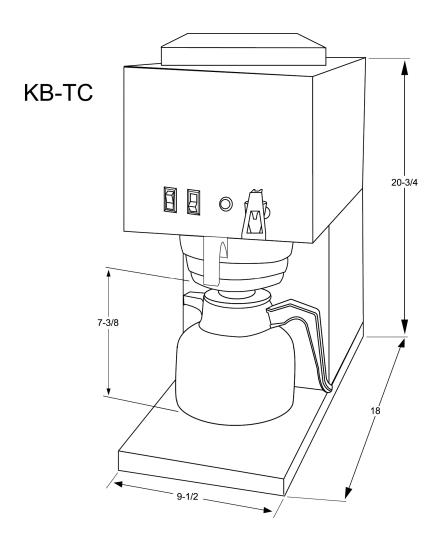

## **Additional Information**

| Model | Width  | Depth | Height  | Amps                       | Volts | Watts                    |
|-------|--------|-------|---------|----------------------------|-------|--------------------------|
| KBTC  | 9 1/2" | 18"   | 20 3/4" | USA / CAN<br>13.5A / 10.8A | 120V  | USA / CAN<br>1400 / 1100 |