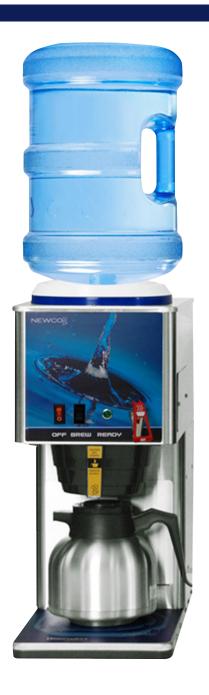

## **KBTC**

The KB series combines all the benefits of great tasting bottled water with a portable automatic coffee brewing station. Recognizing that a cup of coffee is 99% water, it only makes sense to have greater control of the overall recipe to ensure great tasting coffee. The KB models incorporate features such as: a gravity fed hot water faucet, a ready light, accepts 2 - 6 gallon plastic bottles, and offers all the benefits of a automatic brewer without plumbing. Enjoy freshly brewed coffee made from great tasting bottled water with every brew.

## **Features**

- Durable Stainless Steel Construction.
- Ready light alerts user to optimum brew temperature.
- Offers all the benefits of an automatic brewer without the plumbing.
- Convenient hot water faucet for hot tea, coco and soups.
- Private Labeling available.
- Gourmet spray head designed for maximum coffee extraction.
- Brews into 1.9 server.
- Made in the USA.