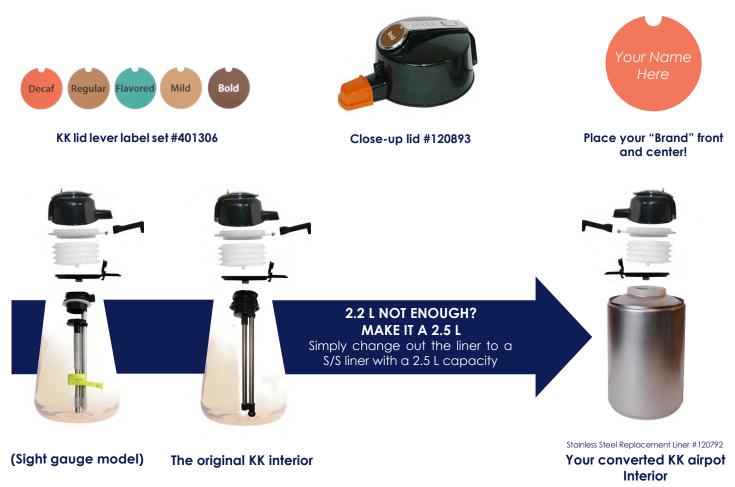

### **KK Airpot Accessories**

Need to place a flavor tag on your airpot and don't know where? How about the LID! Even better how about the Lever. Now you can easily change the lid on your existing KK to this NEW lid with Branding options.

#### LID

Disassembles by hand without any tools for easy, thorough cleaning. Regular sanitation of bellows keeps your coffee pure and free from bacteria and bitter coffee build up.

#### LEVEL INDICATOR

Sight Gauge Model Only! Patent Pending level indicator visually displays volume of coffee remaining in airpot solving the most common complaint with airpots.