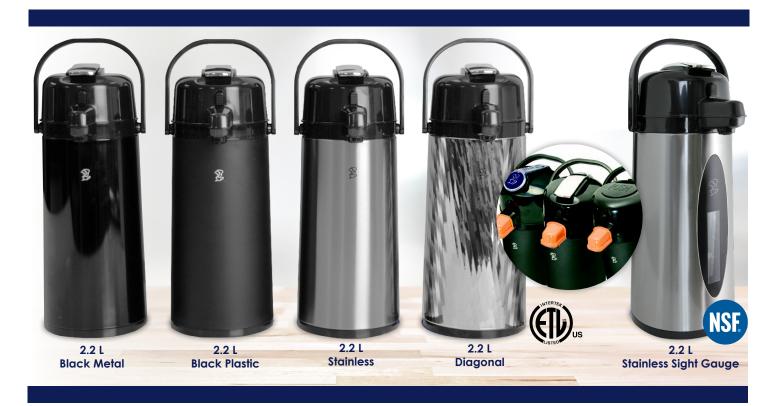

# KK AIRPOTS

## **Features:**

- Double barrel brew through stem ensures proper mixing of coffee during brewing.
- Available in both metal and plastic designs.
- Decaf nose cone for identifying decaf coffee.
- Available in both push button and 2 lever style dispense (interchangeable).
- Glass lined. Replacement stainless steel liner available. (see back)
- Level Indicator (Sight Gauge only)
- Custom graphics available.

## **Additional Information**

| Item #     | Model                                 | Lid Closed | Lid Open | Diameter | Case Count | Case Ship Wt. |
|------------|---------------------------------------|------------|----------|----------|------------|---------------|
| 121815     | 2.2 Liter Black Met, Push Button*     | 14.9       | 12.1     | 6.1      | 6          | 29.0          |
| 121816     | 2.2 Liter Black Met, Lever            | 14.3       | 12.2     | 6.1      | 6          | 29.0          |
| 121817     | 2.2 Liter Black Plastic, Push Button* | 14.9       | 12.1     | 6.1      | 6          | 29.0          |
| 121818     | 2.2 Liter Black Plastic, Lever        | 14.3       | 12.2     | 6.1      | 6          | 29.0          |
| 120817     | 2.2 Liter Satin, Push Button*         | 14.9       | 12.1     | 6.1      | 6          | 29.0          |
| 120818     | 2.2 Liter Satin, Lever                | 14.3       | 12.2     | 6.1      | 6          | 29.0          |
| 120795     | 2.2 Liter Diagonal, Lever             | 14.3       | 12.2     | 6.1      | 6          | 29.0          |
| 121282-NSF | 2.2 Liter, Sight Gauge, Lever         | 14.3       | 12.2     | 6.1      | 6          | 29.0          |
| 121711     | 2.2 Liter Satin, ROUND Lever Lid      | 14.3       | 12.2     | 6.1      | 6          | 29.0          |