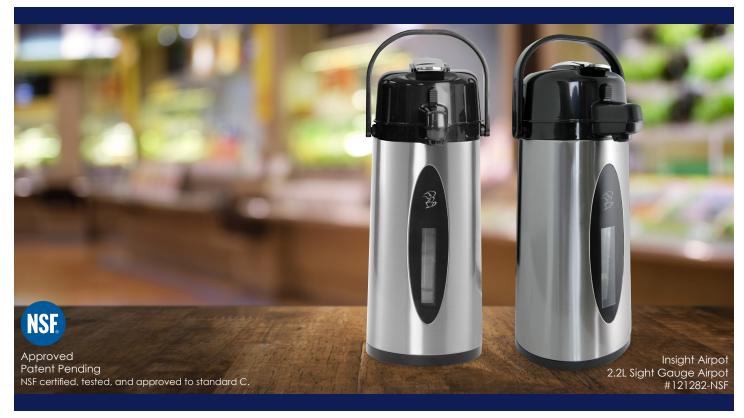

## SIGHT GAUGE AIRPOT

W.

CREATED BY NEWCO

## **Brew-Thru Stem**

Allows stem to remain in airpot while brewing, preserving maximum heat retention. Stainless steel ball seals outlet port when airpot is not in use.

Patent Pending level indicator visually displays volume of coffee remaining in airpot solving the most common complaint with airpots.