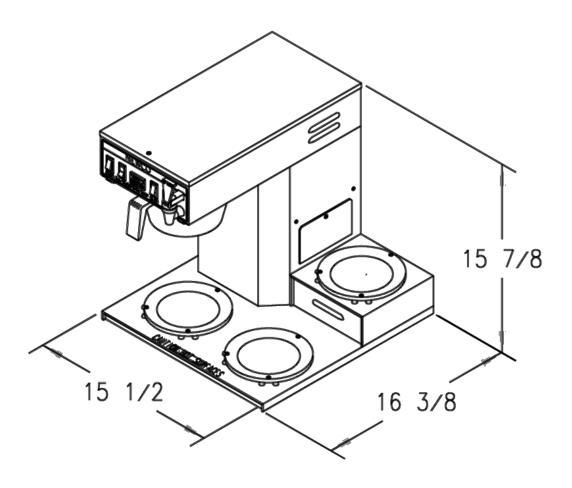

## **Additional Information**

| Model        | Part Number | Volts | Amps                       | Tank Wattage               | Cubic Feet | Ship Wt. | Cord Attached |
|--------------|-------------|-------|----------------------------|----------------------------|------------|----------|---------------|
| Ace-LP w/PDS | 110917-B    | 120   | USA / CAN<br>14.17 / 11.67 | USA / CAN<br>1400w / 1100w | 6.68       | 31 lbs   | Yes           |