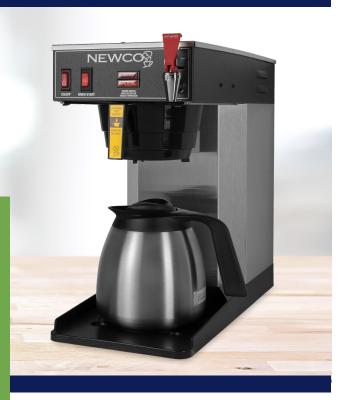

## **ACE-TC** LOW PROFILE BREWING FOR THERMAL SERVERS

## **Features**

- Perfect brewer for small or medium size businesses with low to medium activity.
- Brews into a thermal vessel with a 12 cup capacity. Coffee stays warm for 2 hours, or more, without breaking down. Minimum waste or labor making coffee.
- Designed for small locations like a break room counter top or a sitting room environment.
- Low pressure hot water faucet which can be used for allied products such as: hot chocolate, tea, or soups.
- A "Ready" light indicating that the optimum brewing temperature has been reached.
- Auto Arm Capability: When the start switch has been activated, the brewing process will be "Held" until the optimum brewing temperature – "Ready Light" has been reached. Once the optimum temperature has been reached, it will start the brewing cycle automatically.
- Flashing "Brew Light" during the brewing process alerting YOU that coffee is being prepared.
- Inconsistent pot levels eliminated with the PDS valve system [Positive Displacement System] in low water pressure areas.
- "On & Off" switch located on the back of the brewer. The switch turns off the hot water tank system.

Newco designed the ACE series of brewers to satisfy customer requests for a multi-feature brewer suited for the office environment.

ACE models incorporate unique design features that include: a water level detection system that eliminates evaporation short pots, an adjustable brew safety light which flashes during the brew cycle to alert the user the brew cycle is in process, and a gravity hot water faucet system which dispenses hot water while brewing without altering the brew volume.