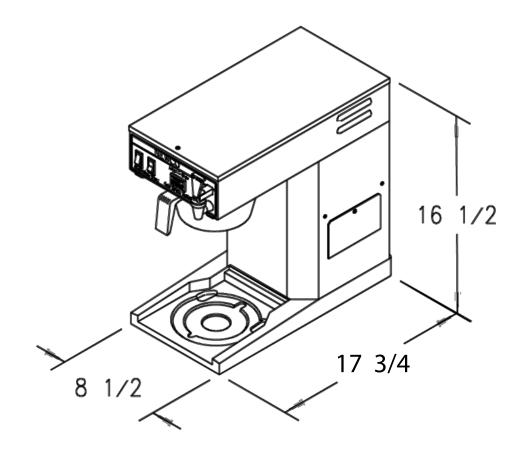

## **Additional Information**

| Model      | Part Number | Volts | Amps                       | Tank Wattage               | Cubic Feet | Ship Wt. | Cord Attached |
|------------|-------------|-------|----------------------------|----------------------------|------------|----------|---------------|
| Ace-TC-Blk | 108465-B    | 120   | USA / CAN<br>11.67 / 11.67 | usa / can<br>1400w / 1400w | 5.16       | 23 lbs   | Yes           |