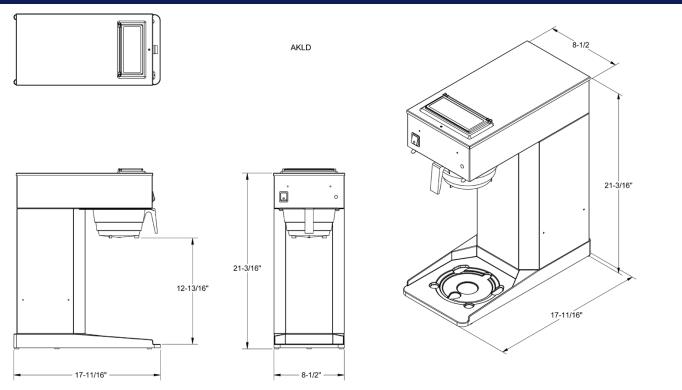

## **Additional Information**

| Part Number | Model  | Height | Width | Depth | Volts     | Watts       | Amps        | Ship Weight |
|-------------|--------|--------|-------|-------|-----------|-------------|-------------|-------------|
| PN: 110425  | AKH-LD | 21.2   | 8.5   | 17.7  | 120 / 120 | 1775 / 1500 | 14.8 / 12.5 | 24 LBS      |