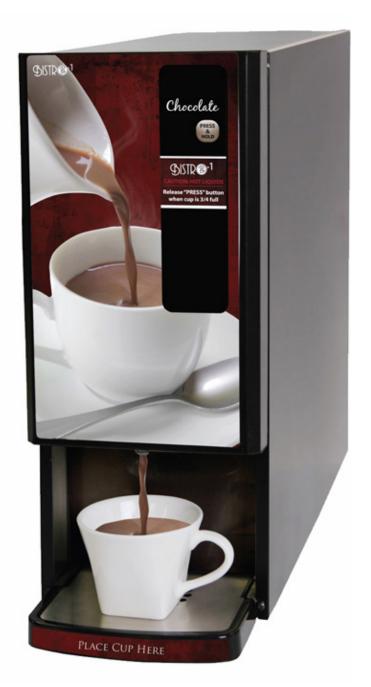

Introducing the Bistro series powdered dispensers from Newco. The Bistro-1 allows you to deliver specialty drinks such as cappuccinos, lattes and hot chocolate to your clients while adding more profit to your bottom line. Built in a sleek, compact cabinet, the Bistro series delivers perfectly whipped products at the touch of a button. Drive more profit from your locations by adding specialty beverages that your customers want to offer to their employees.

Equipped with a single 4lb pound product hopper, the Bistro 1 is a perfect hot chocolate or powdered cappuccino solution for any office or food service location. Program up to three independent cup volumes or operate as a simple push and dispense.

## Bistro-1

- Single product coffee dispenser with programmable ratio dispense
- 6 buttons for custom programming (Strength or cup size)
- Cup size up to 12 ounces
- Sanitizing and Priming features
- Out of product sensing program option