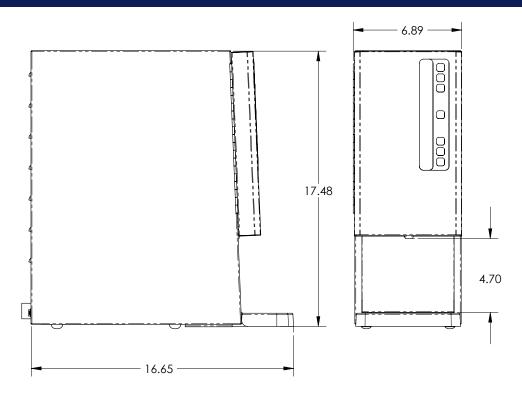

## **Dimensions**

## **Additional Information**

| Part Number | Model    | Height | Width | Depth | Volts | Watts | Amps | Weight | Cord Attached |
|-------------|----------|--------|-------|-------|-------|-------|------|--------|---------------|
| 121900-BPC  | Bistro-1 | 17.48  | 6.89  | 16.65 | 110   | 1600  | 15   | 30     | Yes           |