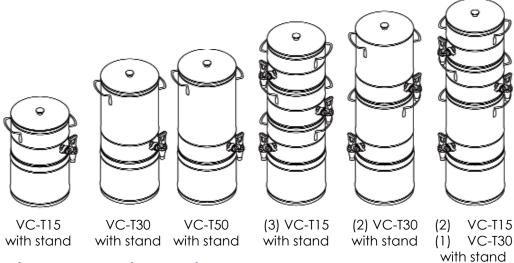

# STACKABLE TEA

**DISPENSERS** 

Increase your profitability by adding flavored or variety teas to your menu with Newco's stackable tea urns, the only tea dispenser that respects your counter top space. Each tea dispenser comes standard with a brew through lid that doubles as a stand for another dispenser. The stackable tea dispensers can easily be turned left or right for easy dispensing from the faucet.

## **VCT Tea Dispenser Dimensions**

| Part Number | Description                 | Physical Dimensions |
|-------------|-----------------------------|---------------------|
| 800260      | VCT-1.5 Gal Tea Dispenser   | 10.5"W x 8.172"H    |
| 800261      | VCT-3.0 Tea Dispenser       | 10.5"W x 11.647"H   |
| 800262      | VCT-5.0 Tea Dispenser       | 10.5"W x 16.172"H   |
| 800263      | Tea Dispenser Stand - Short | 10.75"W x 7.50"H    |
| 800270      | Tea Dispenser Stand - Short | 10.75"W x 9.00"H    |