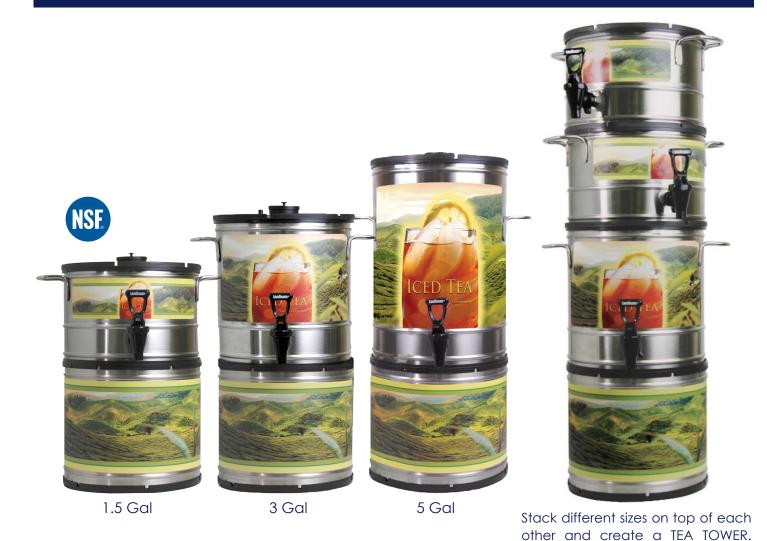

# STACKABLE TEA

**DISPENSERS** 

Increase your profitability by adding flavored or variety teas to your menu with Newco's stackable tea urns, the only tea dispenser that respects your counter top space. Each tea dispenser comes standard with a brew through lid that doubles as a stand for another dispenser. The stackable tea dispensers can easily be turned left or right for easy dispensing from the faucet.

## **Stackable Tea Dispensers**

## **VCT Tea Dispenser Dimensions**

| Part Number | Description                 | Physical Dimensions |
|-------------|-----------------------------|---------------------|
| 800260      | VCT-1.5 Gal Tea Dispenser   | 10.5"W x 8.172"H    |
| 800261      | VCT-3.0 Tea Dispenser       | 10.5"W x 11.647"H   |
| 800262      | VCT-5.0 Tea Dispenser       | 10.5"W x 16.172"H   |
| 800263      | Tea Dispenser Stand - Short | 10.75"W x 7.50"H    |
| 800270      | Tea Dispenser Stand - Short | 10.75"W x 9.00"H    |