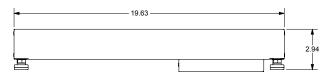

### **Dimensions**

Dimensions of riser

Dimensions of CX with riser

## **Additional Information**

| Part Number | Model                                        | Height | Width | Depth |
|-------------|----------------------------------------------|--------|-------|-------|
| 780814      | Riser Assembly with Chute-Stainless Steel    | 2.94   | 19.63 | 13.53 |
| 780814-BPC  | Riser Assembly with Chute-Black              | 2.94   | 19.63 | 13.53 |
| 780815      | Riser Assembly without Chute-Stainless Steel | 2.94   | 19.63 | 13.53 |
| 780815-BPC  | Riser Assembly without Chute-Black           | 2.94   | 19.63 | 13.53 |