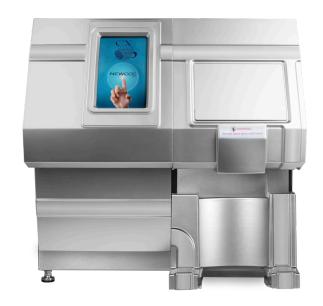

# **CX TOUCH RISER**

\*Comes in black or stainless steel

Enjoy delicious coffees, latte's, cappuccinos and more with the CX Touch. Blend soluble milk and chocolate with individual PODS of coffee and tea to create coffee house quality drinks. Simply scroll through the high resolution touch screen, select your drink, insert a POD and your drink is prepared in under a minute. No need to leave the workplace for great tasting coffee.