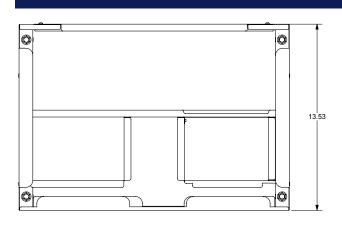

### **Dimensions**

Dimensions of riser

Dimensions of CX with riser

## **Additional Information**

| Part Number | Model                                        | Height | Width | Depth |
|-------------|----------------------------------------------|--------|-------|-------|
| 780814      | Riser Assembly with Chute-Stainless Steel    | 2.94   | 19.63 | 13.53 |
| 780814-BPC  | Riser Assembly with Chute-Black              | 2.94   | 19.63 | 13.53 |
| 780815      | Riser Assembly without Chute-Stainless Steel | 2.94   | 19.63 | 13.53 |
| 780815-BPC  | Riser Assembly without Chute-Black           | 2.94   | 19.63 | 13.53 |