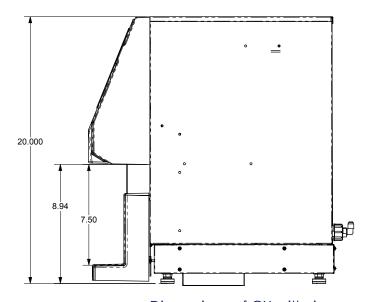

# **CX TOUCH RISER**





\*Comes in black or stainless steel

Enjoy delicious coffees, latte's, cappuccinos and more with the CX Touch. Blend soluble milk and chocolate with individual PODS of coffee and tea to create coffee house quality drinks. Simply scroll through the high resolution touch screen, select your drink, insert a POD and your drink is prepared in under a minute. No need to leave the workplace for great tasting coffee.

#### Now Available with riser. CX touch riser allows for taller thermoses.







### **CX Touch Riser**



CX now comes with the ability to add grounds pass through.



Grounds pass through can be added to the CX or the grounds pass through can be extended if a taller cup is required with the riser assembly.

### **Dimensions**





Dimensions of riser



Dimensions of CX with riser

## **Additional Information**

| Part Number | Model                                        | Height | Width | Depth |
|-------------|----------------------------------------------|--------|-------|-------|
| 780814      | Riser Assembly with Chute-Stainless Steel    | 2.94   | 19.63 | 13.53 |
| 780814-BPC  | Riser Assembly with Chute-Black              | 2.94   | 19.63 | 13.53 |
| 780815      | Riser Assembly without Chute-Stainless Steel | 2.94   | 19.63 | 13.53 |
| 780815-BPC  | Riser Assembly without Chute-Black           | 2.94   | 19.63 | 13.53 |