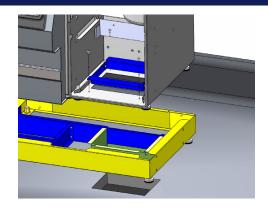

### **CX Touch Riser**

CX now comes with the ability to add grounds pass through.

Grounds pass through can be added to the CX or the grounds pass through can be extended if a taller cup is required with the riser assembly.

### **Dimensions**

Dimensions of riser

Dimensions of CX with riser