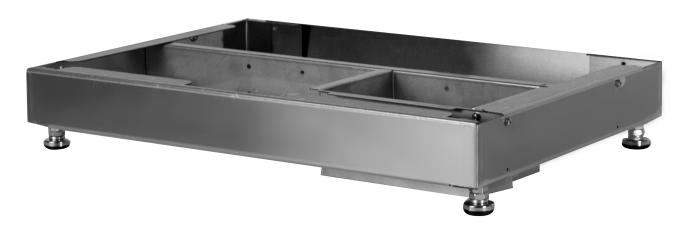

#### Now Available with riser. CX touch riser allows for taller thermoses.

### **CX Touch Riser**

CX now comes with the ability to add grounds pass through.

Grounds pass through can be added to the CX or the grounds pass through can be extended if a taller cup is required with the riser assembly.

### **Dimensions**

Dimensions of riser

Dimensions of CX with riser