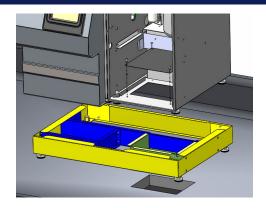

#### Now Available with riser. CX touch riser allows for taller thermoses.

### **CX Touch Riser**

CX now comes with the ability to add grounds pass through.

Grounds pass through can be added to the CX or the grounds pass through can be extended if a taller cup is required with the riser assembly.

### **Dimensions**

Dimensions of riser

Dimensions of CX with riser