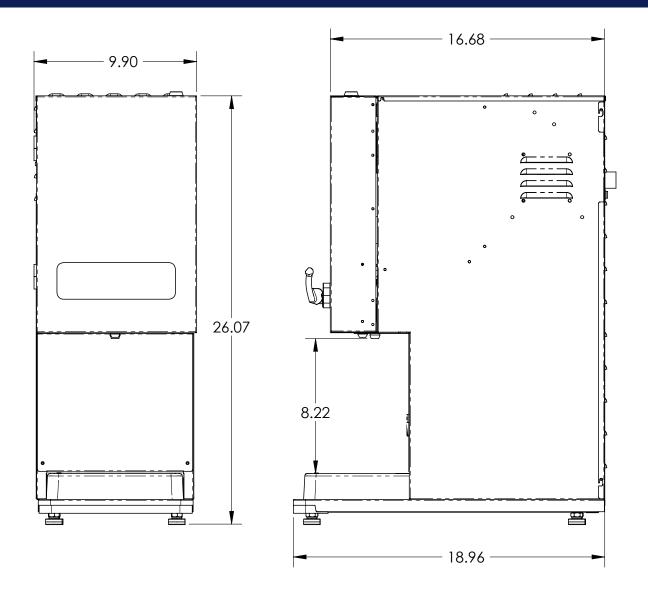

#### METAL DOOR CONSTRUCTION

Only 9.9" wide, 26.07" tall, 16.68" deep. The LCD-2 Metal door with membrane offers a one touch dispense system. The membrane switch allows you a variety of options for each product. Set your product to dispense in sizes or strengths and up to three options per product. A locking cabinet helps increase product security while the large graphic panel promotes a high quality image of your products.