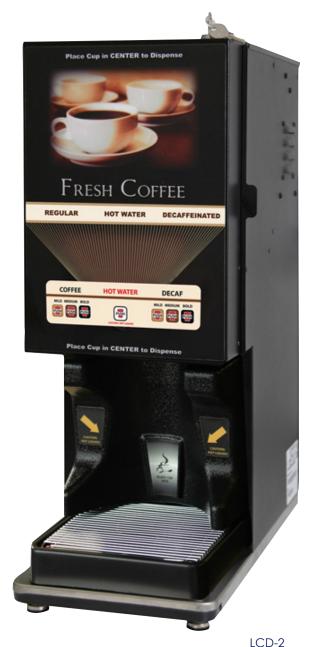

## LCD-2 METAL DOOR WITH MEMBRANE SWITCH

#### METAL DOOR CONSTRUCTION

Only 9.9" wide, 26.07" tall, 16.68" deep. The LCD-2 Metal door with membrane offers a one touch dispense system. The membrane switch allows you a variety of options for each product. Set your product to dispense in sizes or strengths and up to three options per product. A locking cabinet helps increase product security while the large graphic panel promotes a high quality image of your products.

121363-BPC LCD-2 Metal Door with Membrane switch, 2 Product Mild, Medium, Bold + Hot Water

## LCD-2 Metal door