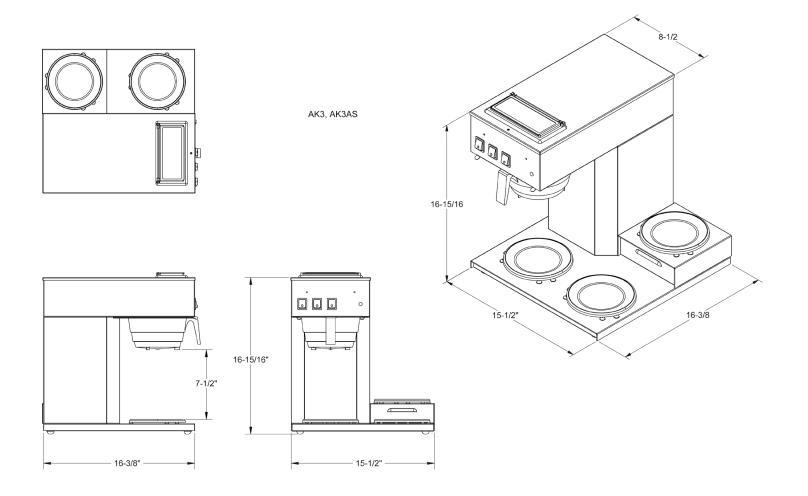

## **Additional Information**

| Model  | Part # | Width   | Depth   | Height    | (USA) | Canada | Weight | CU. FT. |
|--------|--------|---------|---------|-----------|-------|--------|--------|---------|
| AK-3   | 101879 | 15 1/2" | 16 3/8" | 16 15/16" | 14.6A | 11.7A  | 28LB.  | 7.81    |
| AK3-AS | 101766 | 15 1/2" | 16 3/8" | 16 15/16" | 14.6A | 11.7A  | 28LB.  | 7.81    |