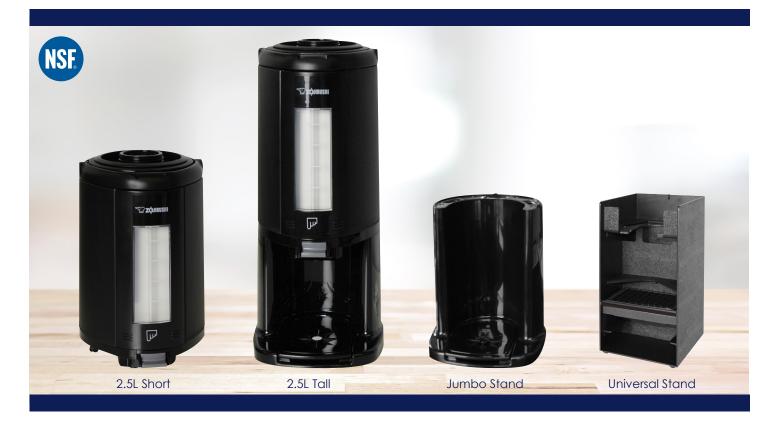

## **GRAVITY DISPENSERS**

This Universal Stand for the Zojirushi 2.5 Liter AYA-E is a molded plastic base offering you preparation area to fill vessels of different heights. Can be used with other servers.

Zojirushi 2.5 Liter AYA-E glass or S/S lined thermal gravity dispensers are constructed of a black plastic exterior. Brew through lid and easy push dispense. Available in both tall and short models.

## **Additional Information**

| Part Number | Model                  | Height | Diameter | Case Count | Ship Weight |
|-------------|------------------------|--------|----------|------------|-------------|
| 112005      | 2.5 L, Short, Glass    | 12     | 8        | 6          | 34          |
| 112006      | 2.5 L, Tall, Glass     | 17     | 8        | 6          | 38          |
| 112007      | 2.5 L, Short S/S       | 12     | 8        | 6          | 34          |
| 112008      | 2.5 L, Tall \$/\$      | 17     | 8        | 6          | 38          |
| 112017      | Zojirushi Stand, Jumbo | 9.5    | 8        | 6          | 20          |
| 112018      | Stand, Universal       | 9.5    | 8        | 1          | 7           |