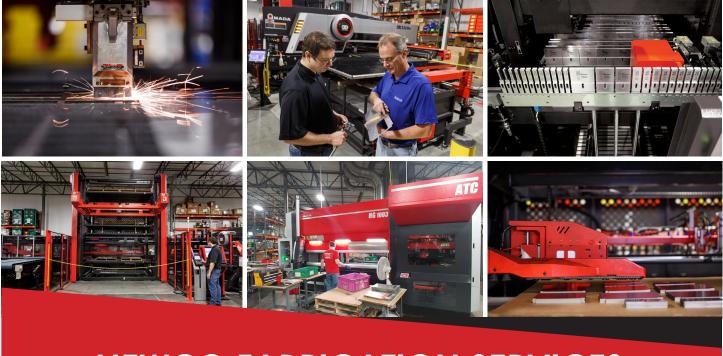

## **NEWCO FABRICATION SERVICES**

## Newco's Amada Laser/Punch Press & Brake Press with Automatic Tool Changing Technology

Amada EMLK Laser/Punch Press Combination machine with parts stacking automation and 58 station turret, punch and form, and tapping tools available, able to cut most materials up to 12ga thickness, 50-100 pcs minimum on most parts depending on size and lead times as short as 2 weeks!

Amada Brake Press with Automatic Tool Changing, can bend 16ga and above, tooling may need to be ordered depending on part.

Interested in fabricated and/or machined parts services? Email prints and quantities needed to fabservices@newcocoffee.com.