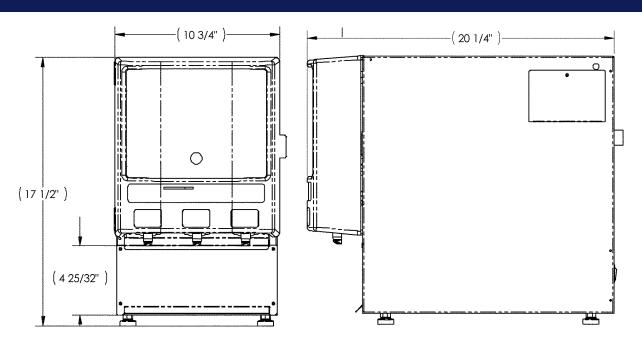

## Dimensions for 2 LB hopper machine

Body Construction: 300 series stainless

Products: 3

Canister Size: 2 Lbs

Dispense: Single portion or manual

### **Additional Information**

| Item # | Model            | Height | Width | Depth | Ship Wt. | Volts | Amps |
|--------|------------------|--------|-------|-------|----------|-------|------|
| 781902 | Coffee Companion | 17.5   | 10.75 | 20.25 | 30       | 120   | 15.0 |