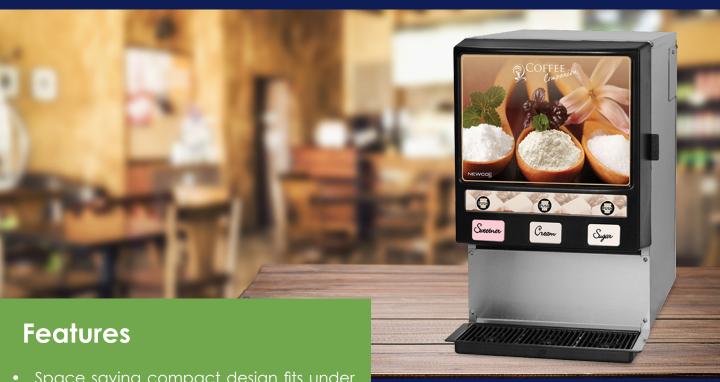

# **COFFEE COMPANION**

FLAVOR ENHANCER

- Space saving compact design fits under most cabinets.
- 3 separate hoppers.
- Save 20-70% per servings, over individual packets.
- Eliminates pilferage and waste.
- Accelerates beverage preparation.
- Shelf-stable powder products.
- Environmentally friendly saved over 224 million packets from a landfill yearly.
- 2 pound capacity hoppers
- Programmable 1/2 second portions (approx. 1 tsp) control and manual press & hold control features.
- Accommodates most cup sizes with use of optional 4" legs.

Love coffee, just not straight black? Well now you can add your favorite sweetener or creamer with the touch of a button.

Newco's Coffee Companion Dispenser fits next to your coffee brewer, creating a flavor station. This allows your customers to flavor their coffee with a wide variety of sweeteners including but not limited to cream and sugar with simple one-button operation.

When a button is depressed a programmable amount will be dispensed straight into the cup. Coffee Companion eliminates packets on the counter and theft of product.

#### **Custom Branding**

Coffee Companion's entire front can be custom branded with your image helping you to promote your brand and services.