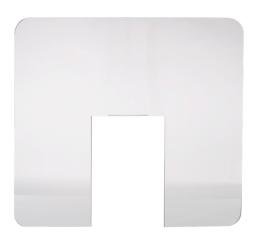

ne gallon bottles of hand sanitizer in internal storage compartment with key lock. Sanitizes hands for up to 1,250 people before needing a refill.
- Touchless Dispensing position hands under any dispense nozzle to sanitize hands. (Adjustable calibration of sanitizer amount)
- Internal Battery allows for charging or using removable power banks for freedom to set up station anywhere.
- Stainless Steel Construction heavy duty, durable, and "Made in the USA" (US Patent Pending)
- Optional Protective Shield mounts on top of unit to separate users and increase safety.
- Optional wipe and mask organizer for customers needing to wipe down basket or carts or need a mask.
- Custom Graphics available from our graphics team.





Shown with optional wipe holder and shield



## **Accessories**









Optional Clear Plexiglass







Internal sanitation reservoir

## **Additional Information**

| Part Number | Model                        | Height | Width | Depth | Weight |
|-------------|------------------------------|--------|-------|-------|--------|
| 602228      | SANITATION STATION ASY 2H    | 49.375 | 15.5  | 18    | 40 lbs |
| 603032      | KIT, SHIELD, 2X WIPES HOLDER | 68.1   |       |       |        |