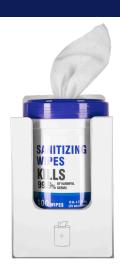

Add ons are available for this unit, such as: a plexiglass divider to add another layer of protection for users and a mask and wipe organizer.

## **Features**

- 2 directional configuration to allow access from 180 degree access, ideal for entrances and exits as well as large gatherings.
- Large Capacity utilizes one gallon bottles of hand sanitizer in internal storage compartment with key lock. Sanitizes hands for up to 1,250 people before needing a refill.
- Touchless Dispensing position hands under any dispense nozzle to sanitize hands. (Adjustable calibration of sanitizer amount)
- Internal Battery allows for charging or using removable power banks for freedom to set up station anywhere.
- Stainless Steel Construction heavy duty, durable, and "Made in the USA" (US Patent Pending)
- Optional Protective Shield mounts on top of unit to separate users and increase safety.
- Optional wipe and mask organizer for customers needing to wipe down basket or carts or need a mask.
- Custom Graphics available from our graphics team.