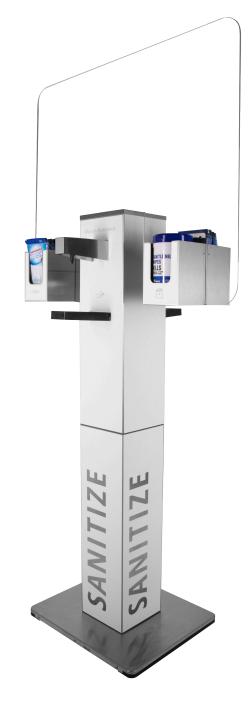

## 180 HAND SANITIZER STATION

The 180 Hand Sanitizer Station creates a convenient and touchless option for high traffic environments. The station configuration allows access to hand sanitizer from both sides and uses motion activated technology to dispense the correct amount of sanitizing liquid.

## **Features**

- 2 directional configuration to allow access from 180 degree access, ideal for entrances and exits as well as large gatherings.
- Large Capacity utilizes one gallon bottles of hand sanitizer in internal storage compartment with key lock. Sanitizes hands for up to 1,250 people before needing a refill.
- Touchless Dispensing position hands under any dispense nozzle to sanitize hands. (Adjustable calibration of sanitizer amount)
- Internal Battery allows for charging or using removable power banks for freedom to set up station anywhere.
- Stainless Steel Construction heavy duty, durable, and "Made in the USA" (US Patent Pending)
- Optional Protective Shield mounts on top of unit to separate users and increase safety.
- Optional wipe and mask organizer for customers needing to wipe down basket or carts or need a mask.
- Custom Graphics available from our graphics team.

Shown with optional wipe holder and shield