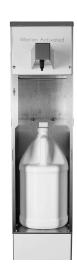

## **Features**

- 2 directional configuration to allow access from 180 degree access, ideal for entrances and exits as well as large gatherings.
- Large Capacity utilizes one gallon bottles of hand sanitizer in internal storage compartment with key lock. Sanitizes hands for up to 1,250 people before needing a refill.
- Touchless Dispensing position hands under any dispense nozzle to sanitize hands. (Adjustable calibration of sanitizer amount)
- Internal Battery allows for charging or using removable power banks for freedom to set up station anywhere.
- Stainless Steel Construction heavy duty, durable, and "Made in the USA" (US Patent Pending)
- Optional Protective Shield mounts on top of unit to separate users and increase safety.
- Optional wipe and mask organizer for customers needing to wipe down basket or carts or need a mask.
- Custom Graphics available from our graphics team.

## **Accessories**

Optional Clear Plexiglass

Internal sanitation reservoir