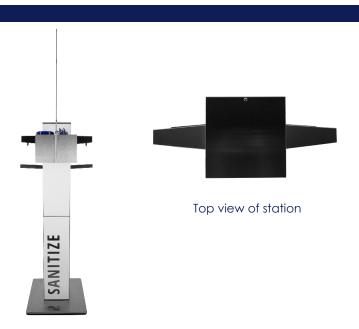

## 180 HAND SANITIZER STATION

The 180 Hand Sanitizer Station creates a convenient and touchless option for high traffic environments. The station configuration allows access to hand sanitizer from both sides and uses motion activated technology to dispense the correct amount of sanitizing liquid.

## **Features**

- 2 directional configuration to allow access from 180 degree access, ideal for entrances and exits as well as large gatherings.
- Large Capacity utilizes one gallon bottles of hand sanitizer in internal storage compartment with key lock. Sanitizes hands for up to 1,250 people before needing a refill.
- Touchless Dispensing position hands under any dispense nozzle to sanitize hands. (Adjustable calibration of sanitizer amount)
- Internal Battery allows for charging or using removable power banks for freedom to set up station anywhere.
- Stainless Steel Construction heavy duty, durable, and "Made in the USA" (US Patent Pending)
- Optional Protective Shield mounts on top of unit to separate users and increase safety.
- Optional wipe and mask organizer for customers needing to wipe down basket or carts or need a mask.
- Custom Graphics available from our graphics team.

Shown with optional wipe holder and shield