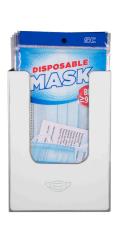

Add ons are available for this unit, such as: a plexiglass divider to add another layer of protection for users and a mask and wipe organizer.

## **Features**

- 2 directional configuration to allow access from 180 degree access, ideal for entrances and exits as well as large gatherings.
- Large Capacity utilizes one gallon bottles of hand sanitizer in internal storage compartment with key lock. Sanitizes hands for up to 1,250 people before needing a refill.
- Touchless Dispensing position hands under any dispense nozzle to sanitize hands. (Adjustable calibration of sanitizer amount)
- Internal Battery allows for charging or using removable power banks for freedom to set up station anywhere.
- Stainless Steel Construction heavy duty, durable, and "Made in the USA" (US Patent Pending)
- Optional Protective Shield mounts on top of unit to separate users and increase safety.
- Optional wipe and mask organizer for customers needing to wipe down basket or carts or need a mask.
- Custom Graphics available from our graphics team.