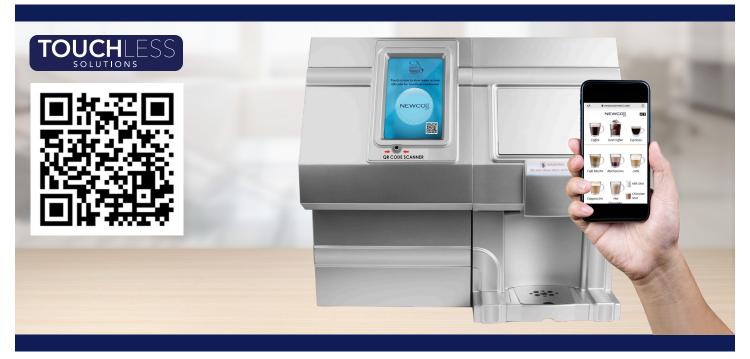

The CX Touch brewer now has the addition of QR technology to brew pods with reduced touch operation. The QR technology maintains the customizable features of size and strength using our own free web app. Reducing touch points helps reduce the spread germs. Retrofit kits will be available also for certain existing equipment in the field.

## How to Use the QR Code Feature

Place cup on drip tray.

Scan QR code with phone camera app.

Choose drink from menu and select drink size and strength.

After selecting "Next". A drink QR Code will pop up. Turn drink QR code to face machine's camera.

<u>POD DRINKS</u>: Door will open immediately upon scanning qr code. Insert your pod, rescan QR code and the door will close and brewing commences.

NON-POD BASED DRINKS: Machine will now begin brewing non-pod based drinks immediately.