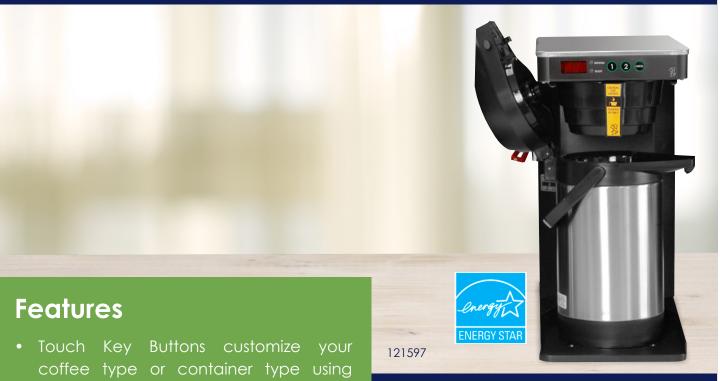

# 20:1 LD

- digital controls for volume control, pulse brewing, drain time and temperature.
- Digital Time Display lets you know when the coffee will be done.
- Coffee Ready Light lets you know that you're ready to brew.
- Brewer Signal alerts when coffee is ready.
- Brewing Light flashes to alert the user that the brewing is in process.
- Auto-Arm, our temperature sentry: will only allow brewing to happen at the correct temperature.
- Power Bar signals that brewer is "On".
- Hot Water Faucet can deliver water at

### **Technical Features**

- 3 Independent Brew Selections with adjustable Brew time and Brew volume.
- Modular Tank and Automated System
- Universal Base easily locates container and eliminates counter top messes.
- Modular Cabinet you can easily convert the brewer height with patented Riser system.
- Hot Water Faucet can be located on either side. (special order on right)
- Gourmet Sprayhead for rain drop brewing.
- Easy Set-Up!