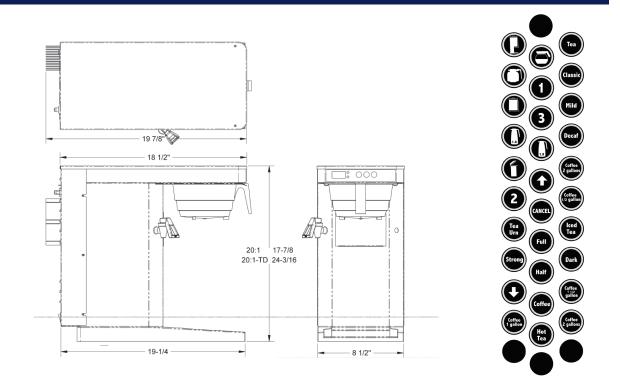

## **Additional Information**

Sticker Set for changing buttons

| Model   | Shipping Weight |        | 120V      | 240V      |
|---------|-----------------|--------|-----------|-----------|
| 20:1 LD | 24 lbs          | USA    | 14.6 Amps | 14.6 Amps |
|         |                 | Canada | 11.7 Amps | 14.6 Amps |