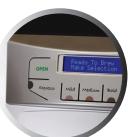

## AUTO EJECT TOD BREWI

1. Place cup on drip tray

2. Press OPEN

3. Remove pod from package

4.
Center pod
in holder
DO NOT SHUT DOOR

5.
Press selection to begin brewing

For iced drinks:
Fill a larger cup with ice and place on drip tray.
Follow Steps 2-5 above.
Select "iced" for brew selection.

## **BREWING INSTRUCTIONS:**

1. Place cup on drip tray

2. Press OPEN

3. Remove pod from package

**AUTO EJECT POD BREWING SYSTEM** 

4. Center pod in holder DO NOT SHUT DOOR

5.
Press selection to begin brewing