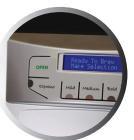

## **BREWING INSTRUCTIONS:**

1. Place cup on drip tray

2. Press OPEN

3. Remove pod from package

**AUTO EJECT POD BREWING SYSTEM** 

4. Center pod in holder DO NOT SHUT DOOR

5.
Press selection to begin brewing