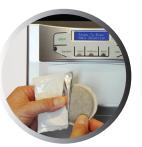

## **BREWING INSTRUCTIONS:**

1. Place cup on drip tray

2. Press OPEN

3. Remove pod from package

**AUTO EJECT POD BREWING SYSTEM** 

4. Center pod in holder DO NOT SHUT DOOR

5.
Press selection to begin brewing