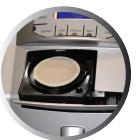

## **BREWING INSTRUCTIONS:**

1. Place cup on drip tray

2. Press OPEN

3. Remove pod from package

**AUTO EJECT POD BREWING SYSTEM** 

4. Center pod in holder DO NOT SHUT DOOR

5.
Press selection to begin brewing