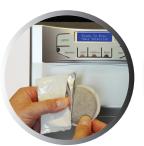

## **BREWING INSTRUCTIONS:**

1. Place cup on drip tray

2. Press OPEN

3. Remove pod from package

**AUTO EJECT POD BREWING SYSTEM** 

4. Center pod in holder DO NOT SHUT DOOR

5.
Press selection to begin brewing