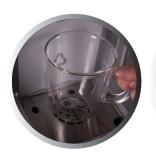

## AUTO EJECT TOD BREWI

1. Place cup on drip tray

2. Press OPEN

3. Remove pod from package

4.
Center pod
in holder
DO NOT SHUT DOOR

5.
Press selection to begin brewing

For iced drinks:
Fill a larger cup with ice and place on drip tray.
Follow Steps 2-5 above.
Select "iced" for brew selection.

## **BREWING INSTRUCTIONS:**

1. Place cup on drip tray

2. Press OPEN

3. Remove pod from package

**AUTO EJECT POD BREWING SYSTEM** 

4. Center pod in holder DO NOT SHUT DOOR

5.
Press selection to begin brewing