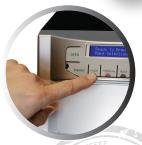

## AUTO EJECT TOD BREWI

1. Place cup on drip tray

2. Press OPEN

3. Remove pod from package

4.
Center pod
in holder
DO NOT SHUT DOOR

5.
Press selection to begin brewing

For iced drinks:
Fill a larger cup with ice and place on drip tray.
Follow Steps 2-5 above.
Select "iced" for brew selection.

## **BREWING INSTRUCTIONS:**

1. Place cup on drip tray

2. Press OPEN

3. Remove pod from package

**AUTO EJECT POD BREWING SYSTEM** 

4. Center pod in holder DO NOT SHUT DOOR

5.
Press selection to begin brewing