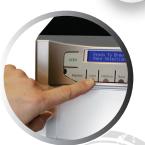

## **BREWING INSTRUCTIONS:**

1. Place cup on drip tray

2. Press OPEN

3. Remove pod from package

**AUTO EJECT POD BREWING SYSTEM** 

4. Center pod in holder DO NOT SHUT DOOR

5.
Press selection to begin brewing