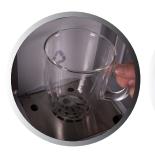

## AUTO EJECT TOD BREWI

1. Place cup on drip tray

2. Press OPEN

3. Remove pod from package

4.
Center pod
in holder
DO NOT SHUT DOOR

5.
Press selection to begin brewing

For iced drinks:
Fill a larger cup with ice and place on drip tray.
Follow Steps 2-5 above.
Select "iced" for brew selection.

## FRESH CUP 4