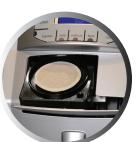

## **BREWING INSTRUCTIONS:**

1. Place cup on drip tray

2. Press OPEN

3. Remove pod from package

**AUTO EJECT POD BREWING SYSTEM** 

4. Center pod in holder DO NOT SHUT DOOR

5.
Press selection to begin brewing