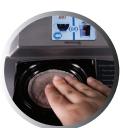

### **BREWING INSTRUCTIONS:**

**Touch screen** to begin

2. Place cup on drip tray

Select **Beverage** 

Select pod and remove package.

**Center pod** in holder

RESH

Select size & strength and press BREW.

## **AUTO EJECT POD BREWING SYSTEM**

**Touch screen** to begin

2. Place cup on drip tray

Select Beverage

Select pod and remove package.

**Center pod** in holder

Select size & strength and press BREW.

**DO NOT SHUT DOOR** (door shuts automatically)