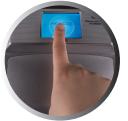

### **BREWING INSTRUCTIONS:**

**Touch screen** to begin

2. Place cup on drip tray

Select **Beverage** 

Select pod and remove package.

**Center pod** in holder

RESH

Select size & strength and press BREW.

## **AUTO EJECT POD BREWING SYSTEM**

**Touch screen** to begin

2. Place cup on drip tray

Select Beverage

Select pod and remove package.

**Center pod** in holder

Select size & strength and press BREW.

**DO NOT SHUT DOOR** (door shuts automatically)