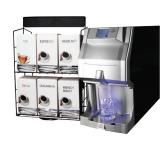

# FRESH CUP TOUCH

#### **AUTO EJECT POD BREWING SYSTEM**

# FRESH CUP TOUCH

**BREWING INSTRUCTIONS:** 

## **AUTO EJECT POD BREWING SYSTEM**

**Touch screen** to begin

2. Place cup on drip tray

Select Beverage

Select pod and remove package.

**Center pod** in holder

Select size & strength and press BREW.

**DO NOT SHUT DOOR** (door shuts automatically)