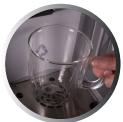

### **BREWING INSTRUCTIONS:**

**Touch screen** to begin

2. Place cup on drip tray

Select **Beverage** 

Select pod and remove package.

**Center pod** in holder

RESH

Select size & strength and press BREW.

## **AUTO EJECT POD BREWING SYSTEM**

**Touch screen** to begin

2. Place cup on drip tray

Select Beverage

Select pod and remove package.

**Center pod** in holder

Select size & strength and press BREW.

**DO NOT SHUT DOOR** (door shuts automatically)