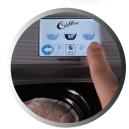

### **BREWING INSTRUCTIONS:**

**Touch screen** to begin

2. Place cup on drip tray

Select **Beverage** 

Select pod and remove package.

**Center pod** in holder

RESH

Select size & strength and press BREW.

## **AUTO EJECT POD BREWING SYSTEM**

**Touch screen** to begin

2. Place cup on drip tray

Select Beverage

Select pod and remove package.

**Center pod** in holder

Select size & strength and press BREW.

**DO NOT SHUT DOOR** (door shuts automatically)