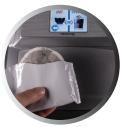

### **BREWING INSTRUCTIONS:**

**Touch screen** to begin

2. Place cup on drip tray

Select **Beverage** 

Select pod and remove package.

**Center pod** in holder

RESH

Select size & strength and press BREW.

## **AUTO EJECT POD BREWING SYSTEM**

**Touch screen** to begin

2. Place cup on drip tray

Select Beverage

Select pod and remove package.

**Center pod** in holder

Select size & strength and press BREW.

**DO NOT SHUT DOOR** (door shuts automatically)