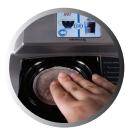

### **BREWING INSTRUCTIONS:**

**Touch screen** to begin

2. Place cup on drip tray

Select **Beverage** 

Select pod and remove package.

**Center pod** in holder

RESH

Select size & strength and press BREW.

## **AUTO EJECT POD BREWING SYSTEM**

**Touch screen** to begin

2. Place cup on drip tray

Select Beverage

Select pod and remove package.

**Center pod** in holder

Select size & strength and press BREW.

**DO NOT SHUT DOOR** (door shuts automatically)