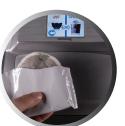

### **BREWING INSTRUCTIONS:**

**Touch screen** to begin

2. Place cup on drip tray

Select **Beverage** 

Select pod and remove package.

**Center pod** in holder

RESH

Select size & strength and press BREW.

## **AUTO EJECT POD BREWING SYSTEM**

**Touch screen** to begin

2. Place cup on drip tray

Select Beverage

Select pod and remove package.

**Center pod** in holder

Select size & strength and press BREW.

**DO NOT SHUT DOOR** (door shuts automatically)