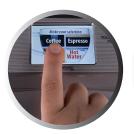

### **BREWING INSTRUCTIONS:**

**Touch screen** to begin

2. Place cup on drip tray

Select **Beverage** 

Select pod and remove package.

**Center pod** in holder

RESH

Select size & strength and press BREW.

## **AUTO EJECT POD BREWING SYSTEM**

**Touch screen** to begin

2. Place cup on drip tray

Select Beverage

Select pod and remove package.

**Center pod** in holder

Select size & strength and press BREW.

**DO NOT SHUT DOOR** (door shuts automatically)