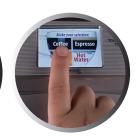

### **BREWING INSTRUCTIONS:**

**Touch screen** to begin

2. Place cup on drip tray

Select **Beverage** 

Select pod and remove package.

**Center pod** in holder

RESH

Select size & strength and press BREW.

## **AUTO EJECT POD BREWING SYSTEM**

**Touch screen** to begin

2. Place cup on drip tray

Select Beverage

Select pod and remove package.

**Center pod** in holder

Select size & strength and press BREW.

**DO NOT SHUT DOOR** (door shuts automatically)