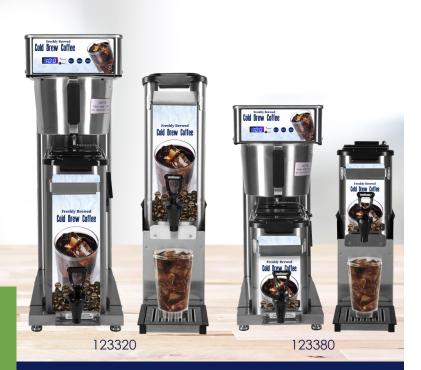

Prepare authentic, delicious cold brew coffee in a fraction of the time as traditional methods. Prepare up to 1.5 Gallons of cold brew in just over one hour compared to 12-24 hours.

123320 Cold Brew system with (1) 3.5 Gal Dispenser

123380 Cold brew System with (1) 2.0 Gal Dispenser