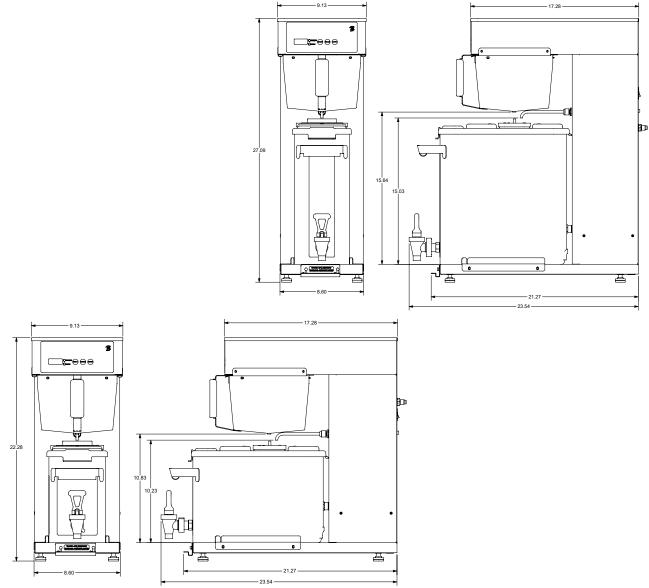

## **Additional Information**

| Part Number | Model                        | Height | Width | Dept  | th Va  |       | olts  | Amps    | Weight |
|-------------|------------------------------|--------|-------|-------|--------|-------|-------|---------|--------|
| 123320      | 3.5 Gal Cold Brew Kit        | 27"    | 9.13" | 21.27 | 21.27" |       | 20    | 1       | 41 lbs |
| 123380      | 2.0 Gal Cold Brew Kit        | 22.28" | 9.13" | 21.27 | .7" 1  |       | 20    | 1       | -      |
| Part Number | Description                  |        |       |       | He     | eight | Width | n Depth | Weight |
| 123383      | 2.0 Gal Cold Brew Dispenser  |        |       |       | 1      | 8.8"  | 4.6"  | 16.17"  | 5 lbs  |
| 123351      | 3.5 Ggal Cold Brew Dispenser |        |       |       | 1      | 4.4"  | 6.1"  | 16.7"   | 7 lbs  |